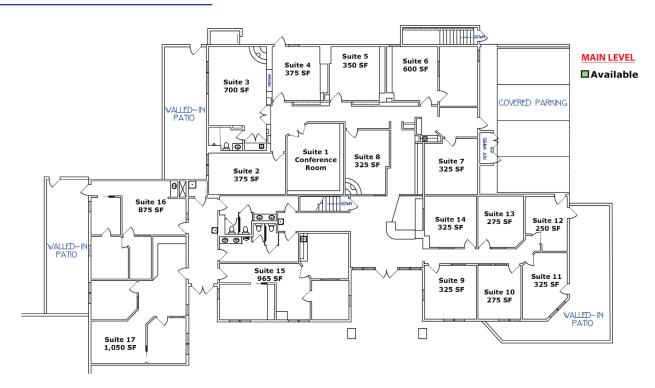

| Demographics   | 1 Mile   | 3 mile   | 5 mile   |
|----------------|----------|----------|----------|
| Population     | 13,364   | 140,998  | 319,333  |
| Med. Income    | \$43,826 | \$39,499 | \$41,743 |
| Day Population | 15,902   | 106,814  | 251,027  |

## Please contact us for leasing opportunities



### **Available**

100% occupied



## **Surroundings Info**

- Convenient Northeast Heights location.
- Conference room & grand entry.
- Home of many established professionals.
- Prominent signage at corner of Juan Tabo & Spain.
- Locally owned and managed.



### **Contact**

- Vanessa Valadez
- **505.884.3578**

### PetersonProperties.net

- f/petersonpropertiesllc
- in /petersonpropertiesllc
- /peterson.properties



# Spain Professional Building

**Executive Office Space**