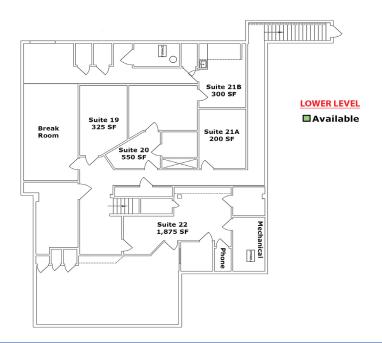

mographics   | 1 Mile   | 3 mile   | 5 mile   |
|----------------|----------|----------|----------|
| Population     | 13,364   | 140,998  | 319,333  |
| Med. Income    | \$43,826 | \$39,499 | \$41,743 |
| Day Population | 15,902   | 106,814  | 251,027  |

## Please contact us for leasing opportunities



### **Available**

100% occupied



## **Surroundings Info**

- Convenient Northeast Heights location.
- Conference room & grand entry.
- Home of many established professionals.
- Prominent signage at corner of Juan Tabo & Spain.
- Locally owned and managed.



### **Contact**

- Vanessa Valadez
- **505.884.3578**

### PetersonProperties.net

- f/petersonpropertiesllc
- in /petersonpropertiesllc
- /peterson.properties



# Spain Professional Building

**Executive Office Space**