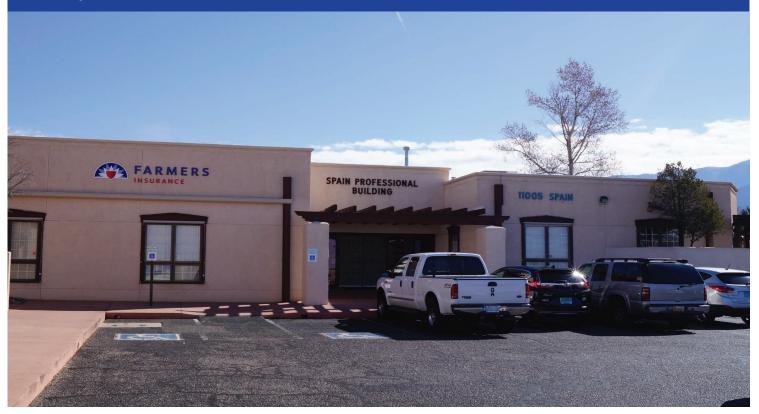

# Spain Professional Building

**Executive Office Space** 

# Albuquerque, NM- NE Heights 11005 Spain Rd. NE

| Demographics   | 1 Mile   | 3 mile   | 5 mile   |
|----------------|----------|----------|----------|
| Population     | 13,364   | 140,998  | 319,333  |
| Med. Income    | \$43,826 | \$39,499 | \$41,743 |
| Day Population | 15,902   | 106,814  | 251,027  |

## **Surroundings Info**

- Convenient Northeast Heights location.
- Conference room & grand entry.
- Home of many established professionals.
- Prominent signage at corner of Juan Tabo & Spain.
- Locally owned and managed.