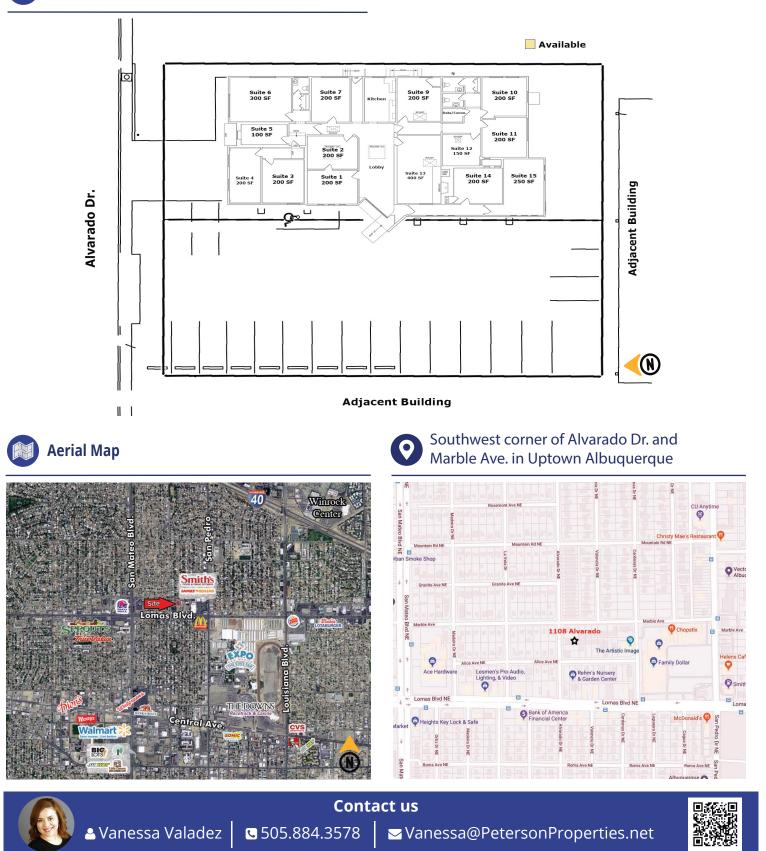

# 💓 Site Plan

### **Surroundings Info**

- Easy access from I-40, San Mateo Blvd. & Lomas Blvd.
- Locally owned and managed.
- Fresh renovation recently completed.

Contact ▲ Vanessa Valadez S 505.884.3578 S Vanessa@PetersonProperties.net