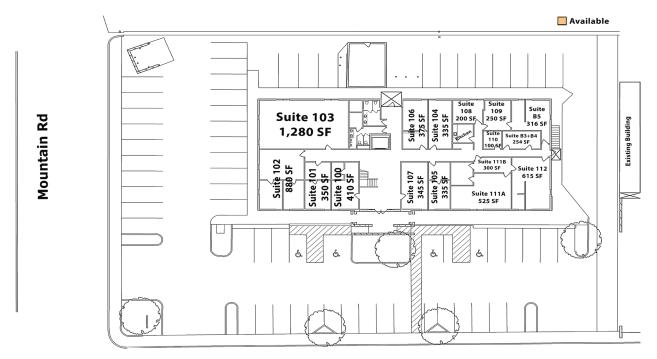

## Uptown Albuquerque 1330 San Pedro Dr. NE



| Demographics   | 1 Mile   | 3 mile   | 5 mile   |
|----------------|----------|----------|----------|
| Population     | 13,364   | 140,998  | 319,333  |
| Med. Income    | \$43,826 | \$39,499 | \$41,743 |
| Day Population | 15,902   | 106,814  | 251,027  |

## Please contact us for leasing opportunities



- Suite 201 | 760 SF | \$525/Month
- Suite 205I | 250 SF | \$250/Month

## **1** Surroundings Info

- Conveniently located off San Pedro.
- Elevator, monument sign & updated lobby.
- Locally owned and managed.



Contact ▲ Jazmin Godoy So5.884.3578 Sazmin@PetersonProperties.net

PetersonProperties.net
/petersonpropertiesllc
/petersonpropertiesllc
/peterson.properties





## Floor Plan- 1<sup>st</sup>



San Pedro