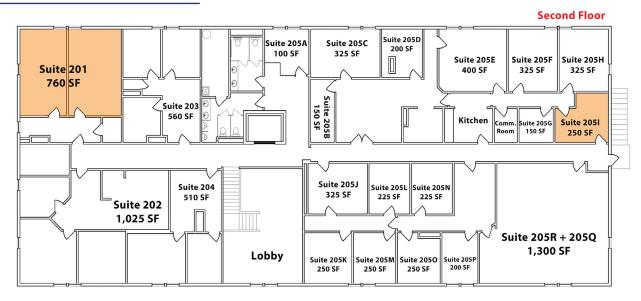

## Please contact us for leasing opportunities

- Suite 201 | 760 SF | \$525/Month
- Suite 205I | 250 SF | \$250/Month