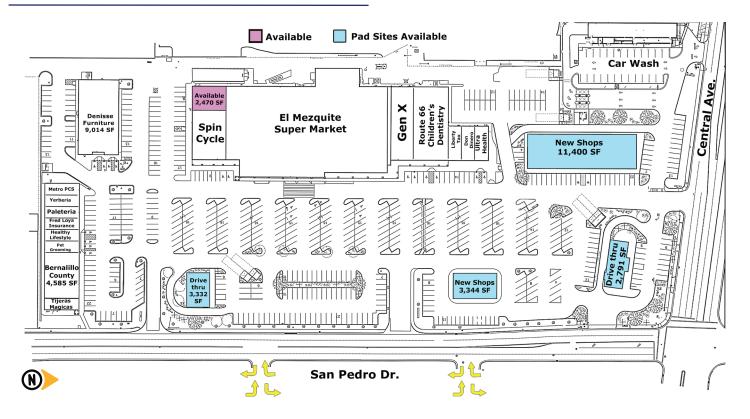

#### **Available**

- 2,470 SF | \$1,850/Month
- Build-to-suit & ground lease opportunities
- New Shops or Drive Thru Pads

#### **Surroundings Info**

- Anchored by El Mezquite Supermarket.
- Four marquee signs & electronic reader board sign.
- HUB Zone qualified location.
- Locally owned and managed.
- Uniformed, armed security officer.