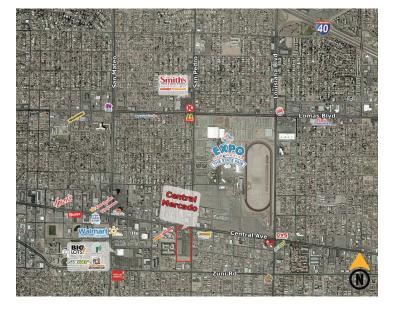

,723   | 114,503  | 261,397  |
| Med. Income    | \$27,633 | \$35,520 | \$38,068 |
| Day Population | 10,073   | 83,333   | 218,491  |

#### Please contact us for leasing opportunities



#### **Available**

- 2,470 SF | \$1,850/Month
- Build-to-suit & ground lease opportunities
- New Shops or Drive Thru Pads



#### **Surroundings Info**

- Anchored by El Mezquite Supermarket.
- Four marquee signs & electronic reader board sign.
- HUB Zone qualified location.
- Locally owned and managed.
- Uniformed, armed security officer.



### Contact

▲ Jazmin Godoy

**5**05.884.3578

☑ Jazmin@PetersonProperties.net

#### PetersonProperties.net

f/petersonpropertiesllc

in /petersonpropertiesllc

/peterson.properties



## Central Mercado

**Shopping Center + Pad Sites** 







#### **Aerial Map**