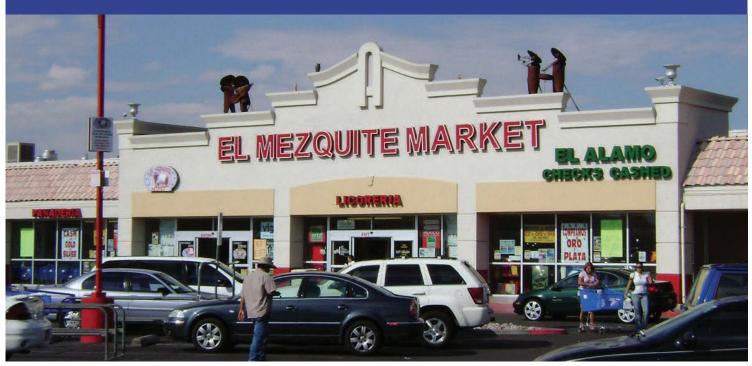

## Central Mercado

Shopping Center + Pad Sites at the Southwest corner of Central Ave. & San Pedro Dr.

#### **Surroundings Info**

- Anchored by El Mezquite Supermarket.
- Four marquee signs & electronic reader board sign.
- HUB Zone qualified location.
- Locally owned and managed.
- Uniformed, armed security officer.