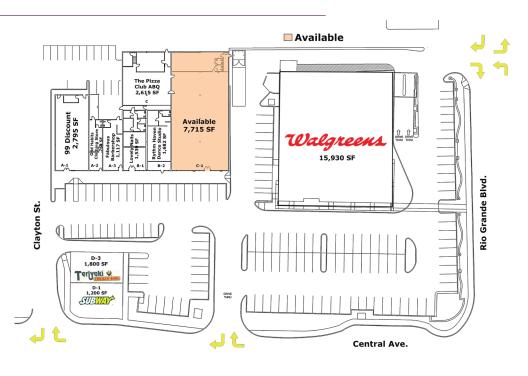

## **Available**

- Retail or Restaurant Space
- Suite C-1 | 7,715 SF| \$5,250/Month