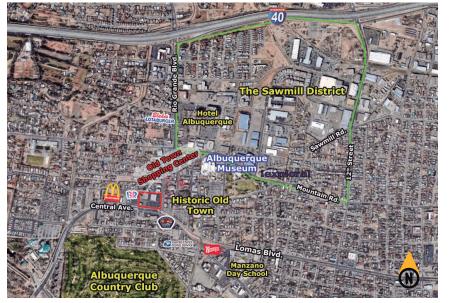

# **1** Surroundings Info

- Anchored by Walgreens, Subway & Teriyaki Chicken.
- Very close to I-40.
- Close to Museums, Hotels, Historic Old Town Albuquerque & The Sawmill District.
- Locally owned and managed.