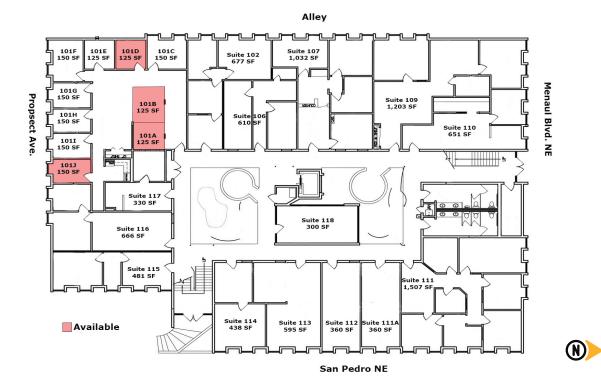

#### Please contact us for leasing opportunities

- First Floor
  - 100 SF or 125 SF | \$110 or \$125/Mo

Second Floor

• 100% occupied