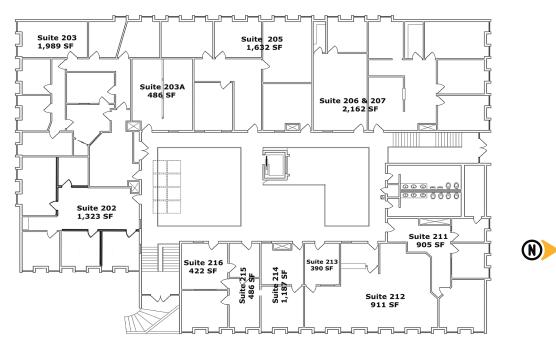

#### Please contact us for leasing opportunities

- First Floor
  - 100 SF or 125 SF | \$110 or \$125/Mo

Second Floor

• 100% occupied