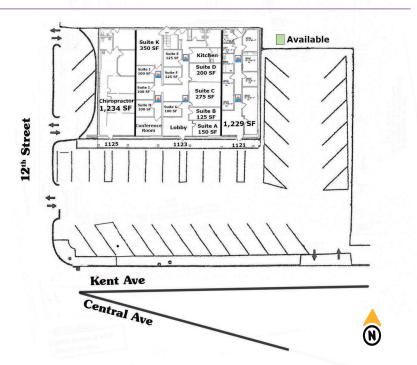

## Central & 12th

Office, Retail or Restaurant Space

# Albuquerque, NM - Downtown 1121, 1123 & 1125 Kent Avenue NW











## Please contact us for leasing opportunities

| <b>Demographics</b> | 1 Mile   | 3 mile   | 5 mile   |
|---------------------|----------|----------|----------|
| Population          | 12,327   | 98,038   | 248,046  |
| Med. Income         | \$35,393 | \$34,510 | \$39,299 |
| Day Population      | 35,565   | 110,677  | 204,126  |



- High Visibility.
- Free WiFi + Secure Access.
- Locally owned and managed.



#### Contact

- Vanessa Valadez
- **5**05.884.3578

#### PetersonProperties.net

- f/petersonpropertiesllc
- in /petersonpropertiesllc
- /peterson.properties



## Central & 12th

Office, Retail or Restaurant Space





### **Available**

• 100% occupied

### Please contact us for leasing opportunities











**Contact us**