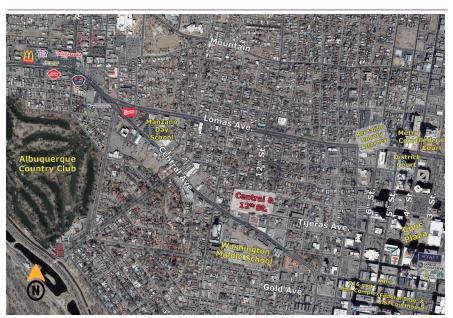

## Central & 12th

Office, Retail or Restaurant Space

# Albuquerque, NM - Downtown 1121, 1123 & 1125 Kent Avenue NW