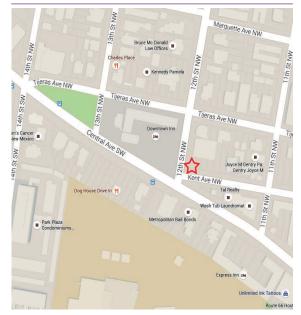

## Central & 12th

Office, Retail or Restaurant Space

# Albuquerque, NM - Downtown 1121, 1123 & 1125 Kent Avenue NW