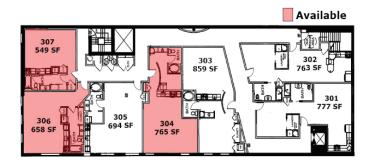

3,832   | 120,390  | 207,279  |

#### Please contact us for leasing opportunities

#### Available

Retail & Restaurant on 1<sup>st</sup> floor

• Suite 103A | 1,800 SF | \$1,795/Month

Executive suites + Office on 2<sup>nd</sup> floor

Contact

100% occupied

#### Surroundings Info

- Close to Convention Center, major hotels, night spots, restaurants and courthouses.
- Fiber optics available throughout the building for high speed internet + Free WiFi.
- ABQ Health Partners has moved its administrative offices Downtown.
- Parking lot at 7<sup>th</sup> Street.
- Locally owned and managed.

≗ Vanessa Valadez S05.884.3578 Vanessa@PetersonProperties.net PetersonProperties.net
/petersonpropertiesllc
/petersonpropertiesllc
/peterson.properties



## Floor Plan- 1<sup>st</sup>



Floor Plan- 3rd



# The Crossroads

#### **Retail, Restaurant, Office & Executive Suites**

Floor Plan- 2<sup>nd</sup>





### **Aerial Map**



**Contact us**