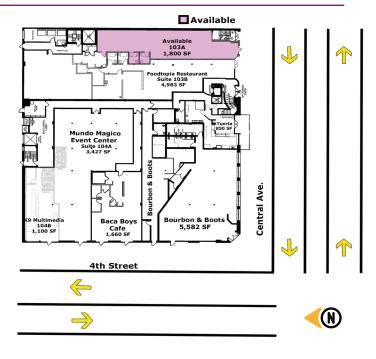

#### Available

Retail & Restaurant on 1<sup>st</sup> floor

• Suite 103A | 1,800 SF | \$1,795/Month

Executive suites + Office on 2<sup>nd</sup> floor

Contact

100% occupied

## Floor Plan- 1<sup>st</sup>

Floor Plan- 3rd