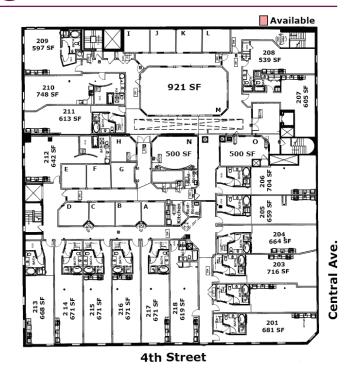

#### **Retail, Restaurant, Office & Executive Suites**

Floor Plan- 2<sup>nd</sup>