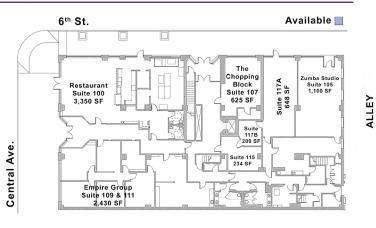

## Available

#### 600 Central SW

- Storage Unit 1
  480 SF | \$95/Mo
- Storage Unit 2
- 180 SF | \$40/Mo