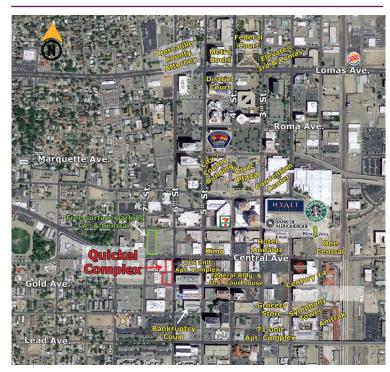

# Albuquerque, NM - Downtown 600 Central Avenue SW & 609 Gold Avenue SW

#### On 6<sup>th</sup> Street at Central Ave. & Gold Ave. in Downtown Albuquerque

✓ Jazmin@PetersonProperties.net

## Surroundings Info

- Free surface parking included.
- Full kitchen at 609 Gold + Free WiFi.
- ABQ Health Partners has moved its administrative offices Downtown.
- Grocery Store at Silver Ave & 3<sup>rd</sup>.
- Anchored by Boese Bros. Brewing.
- Locally owned and managed.