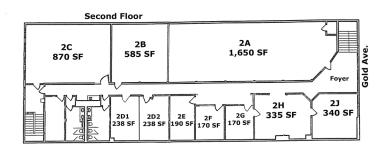

e SW & 609 Gold Avenue SW











#### Please contact us for leasing opportunities

## Available

#### 600 Central SW

- Storage Unit 1
  480 SF | \$95/Mo
- Storage Unit 2
- 180 SF | \$40/Mo

#### 609 Gold SW

100% occupied

## Surroundings Info

- Free surface parking included.
- Full kitchen at 609 Gold + Free WiFi.
- ABQ Health Partners has moved its administrative offices Downtown.
- Grocery Store at Silver Ave & 3<sup>rd</sup>.
- Anchored by Boese Bros. Brewing.
- Locally owned and managed.



Contact ▲ Jazmin Godoy So5.884.3578 S Jazmin@PetersonProperties.net PetersonProperties.net
 /petersonpropertiesllc
 /petersonpropertiesllc
 /peterson.properties



# Quickel Commercial Complex

### Retail, Office & Restaurant Spaces







**Contact us** 

**S**505.884.3578

# 609 Gold SW









Jazmin Godoy

#### On 6<sup>th</sup> Street at Central Ave. & Gold Ave. in Downtown Albuquerque



✓ Jazmin@PetersonProperties.net