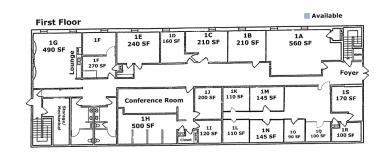

nue SW & 609 Gold Avenue SW











#### Please contact us for leasing opportunities

## Available

#### 600 Central SW

- Storage Unit 1
  480 SF | \$95/Mo
- Storage Unit 2
- 180 SF | \$40/Mo

#### 609 Gold SW

100% occupied

## Surroundings Info

- Free surface parking included.
- Full kitchen at 609 Gold + Free WiFi.
- ABQ Health Partners has moved its administrative offices Downtown.
- Grocery Store at Silver Ave & 3<sup>rd</sup>.
- Anchored by Boese Bros. Brewing.
- Locally owned and managed.



Contact ▲ Jazmin Godoy So5.884.3578 S Jazmin@PetersonProperties.net PetersonProperties.net
 /petersonpropertiesllc
 /petersonpropertiesllc
 /peterson.properties



# Quickel Commercial Complex

### Retail, Office & Restaurant Spaces







**Contact us** 

**S**505.884.3578

# 609 Gold SW









Jazmin Godoy

#### On 6<sup>th</sup> Street at Central Ave. & Gold Ave. in Downtown Albuquerque



✓ Jazmin@PetersonProperties.net