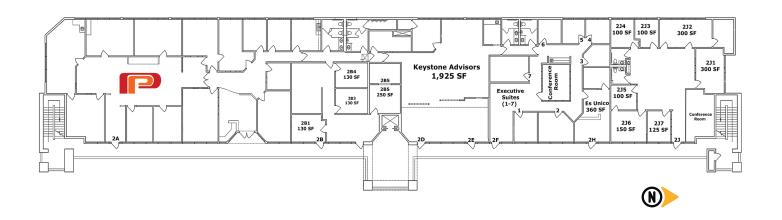

---|----------|----------|----------|
| Population     | 13,364   | 140,998  | 319,333  |
| Med. Income    | \$43,826 | \$39,499 | \$41,743 |
| Day Population | 15,902   | 106,814  | 251,027  |

#### Please contact us for leasing opportunities



#### **Available**

First Floor

Suite 1A | 1,325 SF | \$1,750/Month

Second Floor

• 100% occupied



#### **Surroundings Info**

- Across from Coronado Mall.
- Less than one mile from I-40.
- Located in the heart of the Uptown Submarket.
- Electronic Reader Board.
- Locally owned and managed.



#### Contact

- ▲ Jazmin Godoy
- **505.884.3578**

#### PetersonProperties.net

- f/petersonpropertiesllc
- in /petersonpropertiesllc
- /peterson.properties



### Uptown Center

**Retail, Restaurant & Office Spaces** 





### Second Floor - Site Plan