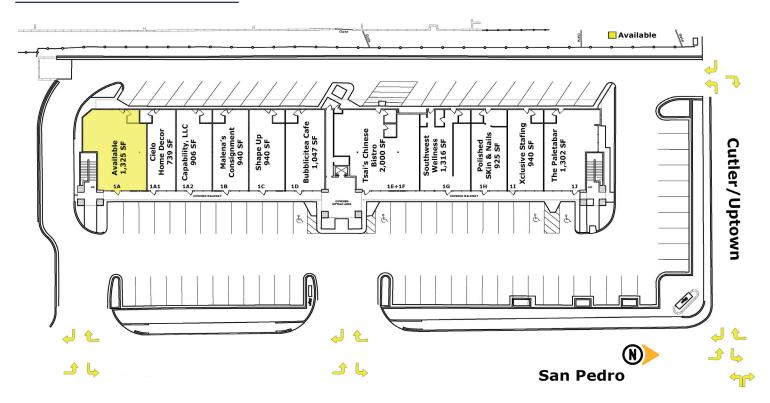

#### **Available**

First Floor

Suite 1A | 1,325 SF | \$1,750/Month

Second Floor

• 100% occupied