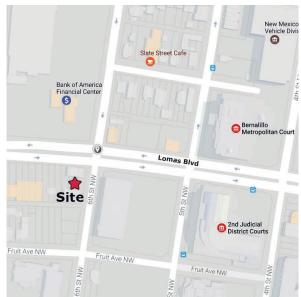

## Albuquerque, NM - Downtown 616 Lomas Blvd. NW

**Available** 

• 100% occupied

Huge Surrounding Population

#### **Surroundings Info**

- Close to Courthouses & City Hall.
- Prominent Freestanding Sign on Lomas.
- Construction complete.
- Locally owned and managed.