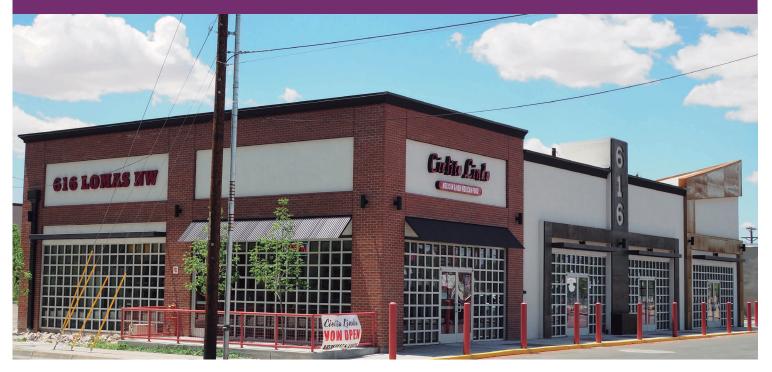

# Lomas@ 6th

**Retail & Restaurant Spaces** 

## Albuquerque, NM - Downtown 616 Lomas Blvd. NW

**Available** 

• 100% occupied

Huge Surrounding Population

#### **Surroundings Info**

- Close to Courthouses & City Hall.
- Prominent Freestanding Sign on Lomas.
- Construction complete.
- Locally owned and managed.