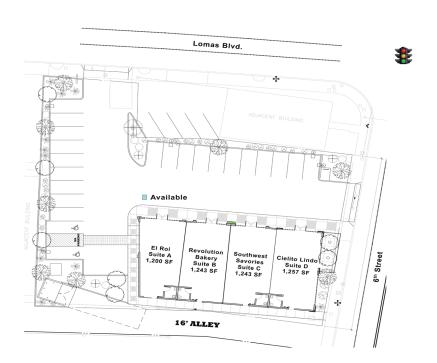

## Albuquerque, NM - Downtown 616 Lomas Blvd. NW

**Available** 

• 100% occupied

Huge Surrounding Population

#### **Surroundings Info**

- Close to Courthouses & City Hall.
- Prominent Freestanding Sign on Lomas.
- Construction complete.
- Locally owned and managed.