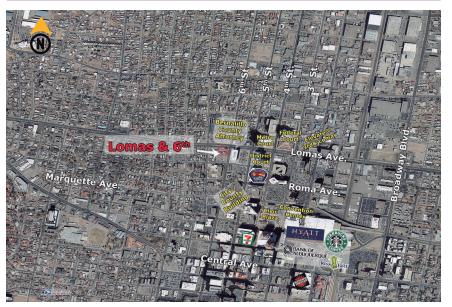

## Albuquerque, NM - Downtown 616 Lomas Blvd. NW

**Available** 

• 100% occupied

Huge Surrounding Population

#### **Surroundings Info**

- Close to Courthouses & City Hall.
- Prominent Freestanding Sign on Lomas.
- Construction complete.
- Locally owned and managed.