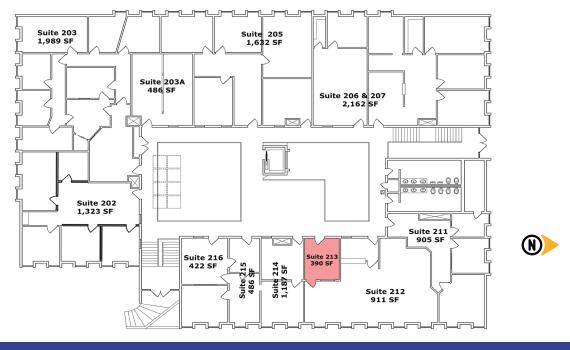

#### **Available**

First Floor

• 125 SF | \$125/Mo

Second Floor

• 390 SF | \$395/Month

### Second Floor - Site Plan