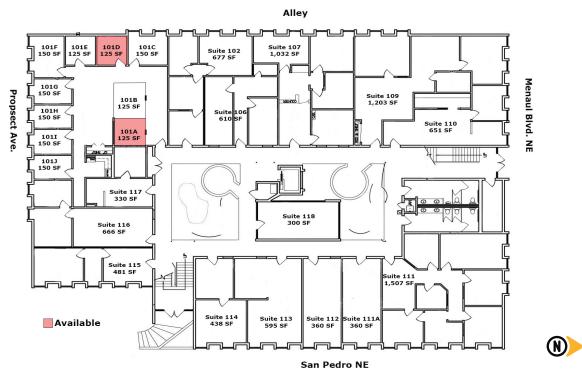

#### **Available**

First Floor

• 125 SF | \$125/Mo

Second Floor

• 390 SF | \$395/Month

## First Floor - Site Plan