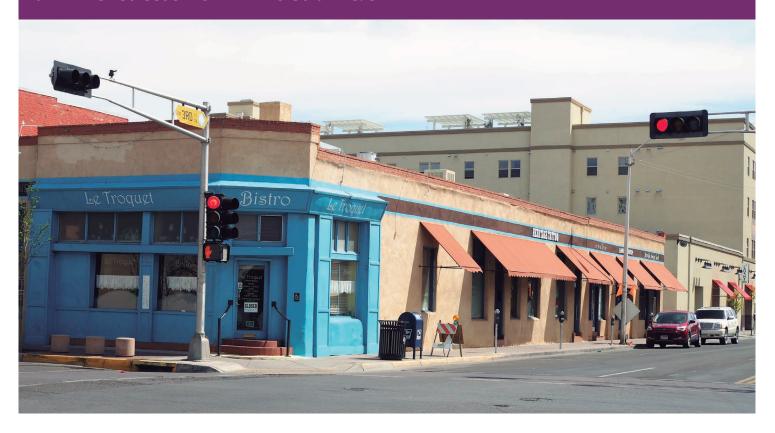

## 3<sup>rd</sup> & Gold

Retail or Restaurant Space at the Southeast corner of 3rd Street & Gold Ave.

# Albuquerque, NM - Downtown 204 - 212 3rd Street SW & 222 - 228 Gold Ave. SW