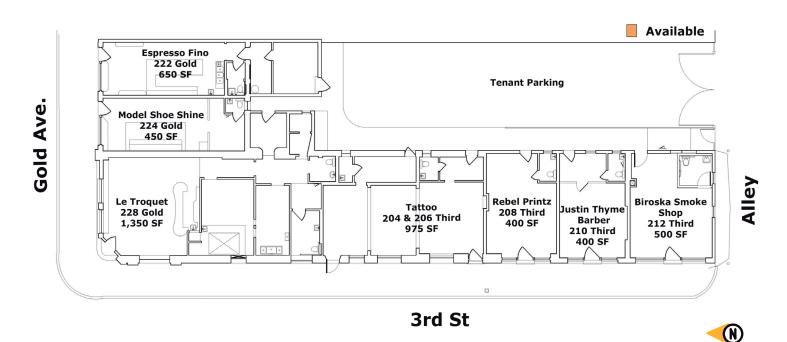

#### **Available**

• 100% occupied

**Huge Surrounding Population** 

**Active Nightlife** Area

**HUB Zone** 

| <b>Demographics</b> | 1 Mile   | 3 mile   | 5 mile   |
|---------------------|----------|----------|----------|
| Population          | 14,337   | 96,565   | 248,888  |
| Med. Income         | \$27,885 | \$34,486 | \$37,915 |
| Day Population      | 40,345   | 109,499  | 200,460  |