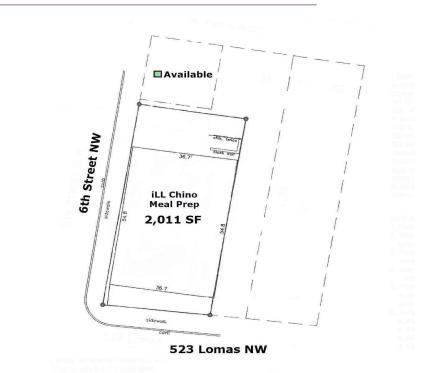

------|--------------------|--------------------|---------------------|--------------------------------------------------------------------------------------------|
| Population<br>Med. Income | 12,955<br>\$39,077 | 94,691<br>\$42,179 | 246,355<br>\$44,971 | <ul> <li>Close to Courthouses &amp; City Hall.</li> <li>Free Standing Building.</li> </ul> |
| Day Population            | 53,394             | 119,493            | 221,812             | <ul><li>High Visibility.</li><li>Locally owned and managed.</li></ul>                      |



Contact

▲ Vanessa Valadez
 Source 505.884.3578

 ✓ Vanessa@PetersonProperties.net

PetersonProperties.net
 /petersonpropertiesllc
 /petersonpropertiesllc
 /peterson.properties



# Northeast corner of Lomas & 6th NW

### **Commercial Space**

## Site Plan



### Please contact us for leasing opportunities

**Contact us** 



 $\bigcirc$ 



Site

Bank of America

Slate Street Cafe

Lomas Blvd









New Mexico Vehicle Divi

Bernalillo Metropolitan Court