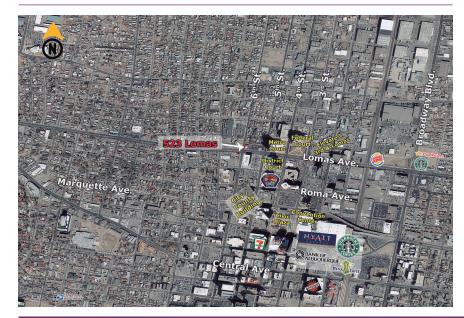

### Albuquerque, NM - Downtown 523 Lomas Blvd. NW

Huge Surrounding Population

### Please contact us for leasing opportunities

|                           | 1 Mile             | 3 mile             | 5 mile              | <b>1</b> Surroundings Info                                                                 |
|---------------------------|--------------------|--------------------|---------------------|--------------------------------------------------------------------------------------------|
| Population<br>Med. Income | 12,955<br>\$39,077 | 94,691<br>\$42,179 | 246,355<br>\$44,971 | <ul> <li>Close to Courthouses &amp; City Hall.</li> <li>Free Standing Building.</li> </ul> |
| Day Population            | 53,394             | 119,493            | 221,812             | <ul><li>High Visibility.</li><li>Locally owned and managed.</li></ul>                      |