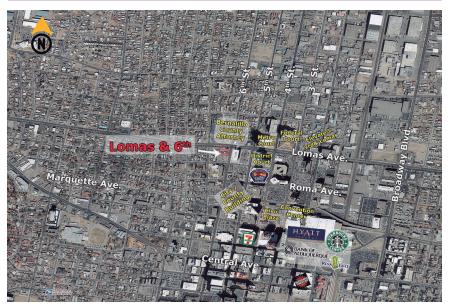

#### **Surroundings Info**

- Close to Courthouses & City Hall.
- Prominent Freestanding Sign on Lomas.
- Convenient Access.
- Locally owned and managed.