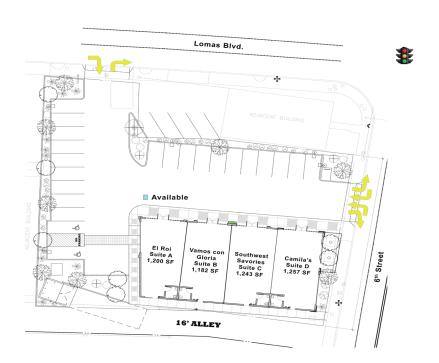

# Albuquerque, NM - Downtown 616 Lomas Blvd. NW

**Available** 

• 100% occupied

Huge Surrounding Population

Dedicated Parking

Active Nightlife Area