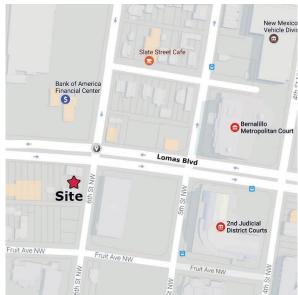

#### **Surroundings Info**

- Close to Courthouses & City Hall.
- Prominent Freestanding Sign on Lomas.
- Convenient Access.
- Locally owned and managed.