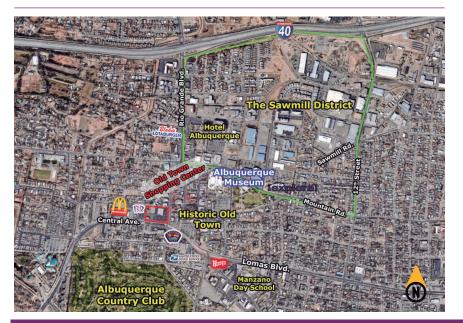

# Surroundings Info

- Anchored by Walgreens & Teriyaki Chicken.
- Very close to I-40.
- Close to Museums, Hotels, Historic Old Town Albuquerque & The Sawmill District.
- Locally owned and managed.