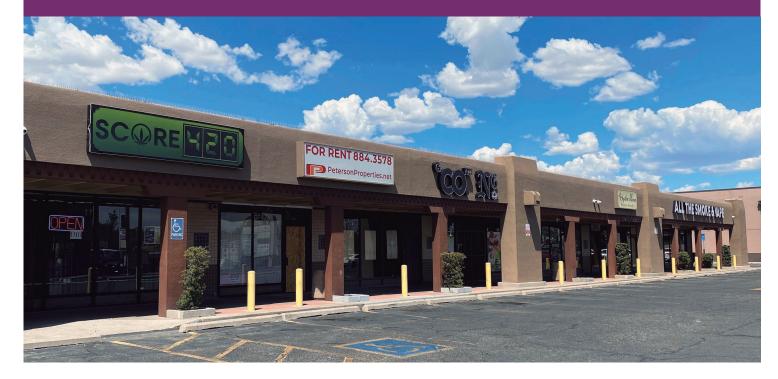

**Shopping Center** 

# Albuquerque, NM - OldTown 2113 - 2129 Central Avenue NW

| <b>Demographics</b> | 1 Mile   | 3 mile   | 5 mile   |
|---------------------|----------|----------|----------|
| Population          | 9,534    | 102,477  | 247,813  |
| Med. Income         | \$40,211 | \$36,513 | \$41,701 |
| Day Population      | 4,911    | 96,363   | 170,815  |

## **Available**

- Retail or Restaurant Space
- 100% occupied

# Surroundings Info

- Anchored by Walgreens & Teriyaki Chicken.
- Very close to I-40.
- Close to Museums, Hotels, Historic Old Town Albuquerque & The Sawmill District.
- Locally owned and managed.