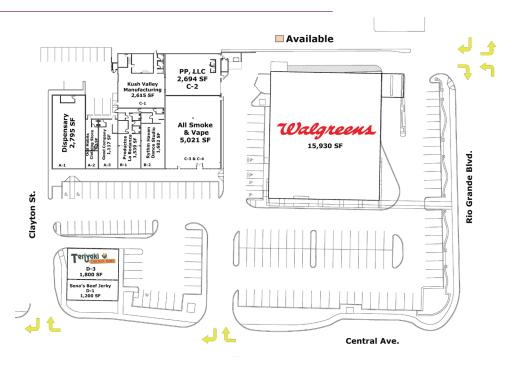

## **Available**

- Retail or Restaurant Space
- 100% occupied

# Surroundings Info

- Anchored by Walgreens & Teriyaki Chicken.
- Very close to I-40.
- Close to Museums, Hotels, Historic Old Town Albuquerque & The Sawmill District.
- Locally owned and managed.