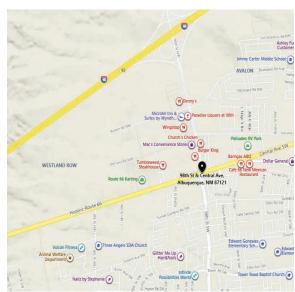

---------|--------------------|
| Population          | 13,435   | 87,874   | 159,316  | • 100% Occupied    |
| Med. Income         | \$43,640 | \$42,503 | \$41,191 |                    |



## **Surroundings Info**

- 1 Mile south of I-40.
- Anchored by AutoZone, Circle K & Burger King.
- Going home side to fast growing and underserved Southwest Albuquerque.
- 240 unit apartment building coming soon.
- Excellent exposure and visibility.
- Retail, restaurant & service businesses.
- Locally owned and managed.



#### Contact

- Vanessa Valadez
- <u>505.884.3</u>578

#### PetersonProperties.net

- f/petersonpropertiesllc
- in /petersonpropertiesllc
- /peterson.properties



## Volcano Point

**Shopping Center** 





### Please contact us for Leasing Opportunities



### **Aerial Map**