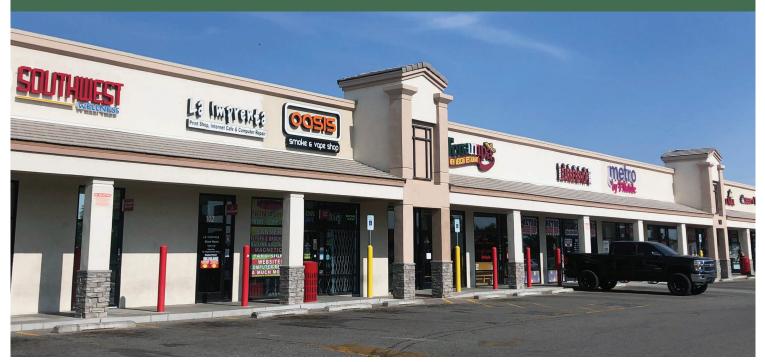

## Volcano Point

**Shopping Center** 

## **Surroundings Info**

- 1 Mile south of I-40.
- Anchored by AutoZone, Circle K & Burger King.
- Going home side to fast growing and underserved Southwest Albuquerque.
- 240 unit apartment building coming soon.
- Excellent exposure and visibility.
- Retail, restaurant & service businesses.
- Locally owned and managed.