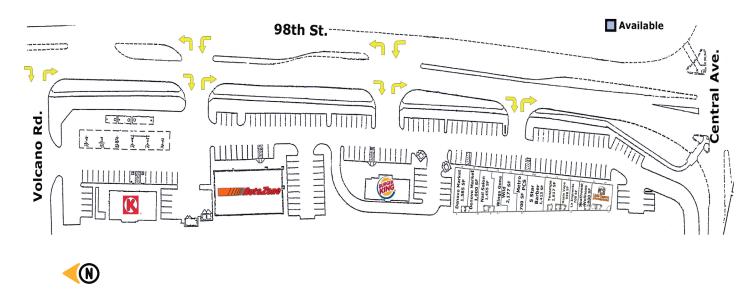

## Volcano Point

**Shopping Center** 

## Please contact us for leasing opportunities

| <b>Demographics</b> | 1 Mile   | 3 mile   | 5 mile   | <b>E</b> Available |
|---------------------|----------|----------|----------|--------------------|
| Population          | 13,435   | 87,874   | 159,316  | • 100% Occupied    |
| Med. Income         | \$43,640 | \$42,503 | \$41,191 |                    |

## **Surroundings Info**

- 1 Mile south of I-40.
- Anchored by AutoZone, Circle K & Burger King.
- Going home side to fast growing and underserved Southwest Albuquerque.
- 240 unit apartment building coming soon.
- Excellent exposure and visibility.
- Retail, restaurant & service businesses.
- Locally owned and managed.