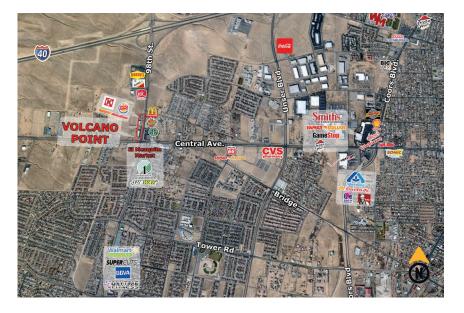

--|----------|--------------------|
| Population          | 13,435   | 87,874   | 159,316  | • 100% Occupied    |
| Med. Income         | \$43,640 | \$42,503 | \$41,191 |                    |



## **Surroundings Info**

- 1 Mile south of I-40.
- Anchored by AutoZone, Circle K & Burger King.
- Going home side to fast growing and underserved Southwest Albuquerque.
- 240 unit apartment building coming soon.
- Excellent exposure and visibility.
- Retail, restaurant & service businesses.
- Locally owned and managed.



#### Contact

- Vanessa Valadez
- <u>505.884.3</u>578

#### PetersonProperties.net

- f/petersonpropertiesllc
- in /petersonpropertiesllc
- /peterson.properties



## Volcano Point

**Shopping Center** 





### Please contact us for Leasing Opportunities



### **Aerial Map**