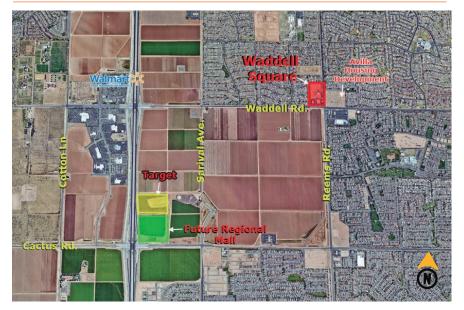

### Surprise, AZ

Northwest corner of Reems Rd. & Waddell Rd.

| <b>Demographics</b> | 1 Mile   | 3 mile   | 5 mile   |
|---------------------|----------|----------|----------|
| Population          | 13,776   | 91,639   | 188,285  |
| Med. Income         | \$80,119 | \$69,035 | \$60,617 |

#### **Surroundings Info**

- Anchored by Walgreens, AutoZone & Wells Fargo.
- Surprise is one of Arizona's fastest growing cities.
- Christian Brothers Automotive & Self-Storage are under construction.
- New residential development, Avilla-Surprise, is complete on the 10.8 acre site at northeast corner of Reems Rd. & Waddell Rd. with 127 new residences.