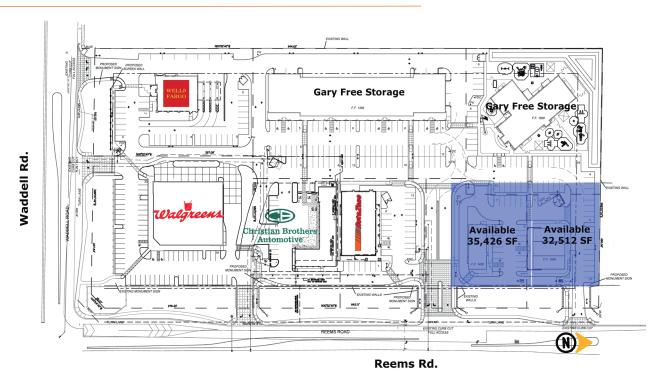

#### Available

- 67,938 SF | \$995,000
- Owner financing considered
- Excellent frontage and access

#### **Surroundings Info**

- Anchored by Walgreens, AutoZone & Wells Fargo.
- Surprise is one of Arizona's fastest growing cities.
- Christian Brothers Automotive & Self-Storage are under construction.
- New residential development, Avilla-Surprise, is complete on the 10.8 acre site at northeast corner of Reems Rd. & Waddell Rd. with 127 new residences.