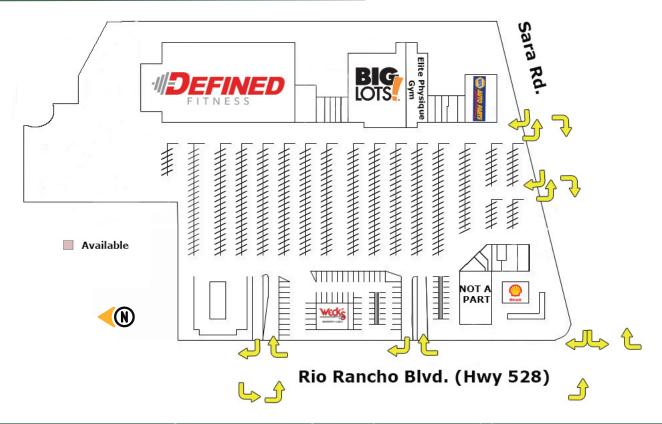

## Please contact us for leasing opportunities

| Demographics   | 1 Mile   | 3 mile   | 5 mile   | Surroundings in                                                                                        |
|----------------|----------|----------|----------|--------------------------------------------------------------------------------------------------------|
| Population     | 7,531    | 64,174   | 133,065  | <ul> <li>Anchored by Shell, Big Lo<br/>Defined Fitness.</li> <li>Across from Intel, Rio Rar</li> </ul> |
| Med. Income    | \$46,061 | \$64,047 | \$65,531 |                                                                                                        |
| Day Population | 7,810    | 26,166   | 50,451   | employer & will be expar                                                                               |

#### nfo

- ots and
- ancho's largest anding it facility.