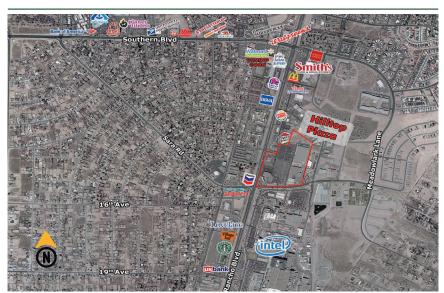

## Please contact us for leasing opportunities

| Demographics   | 1 Mile   | 3 mile   | 5 mile   | Surroundings in                                                                                        |
|----------------|----------|----------|----------|--------------------------------------------------------------------------------------------------------|
| Population     | 7,531    | 64,174   | 133,065  | <ul> <li>Anchored by Shell, Big Lo<br/>Defined Fitness.</li> <li>Across from Intel, Rio Rar</li> </ul> |
| Med. Income    | \$46,061 | \$64,047 | \$65,531 |                                                                                                        |
| Day Population | 7,810    | 26,166   | 50,451   | employer & will be expar                                                                               |

#### nfo

- ots and
- ancho's largest anding it facility.