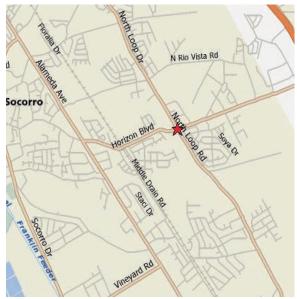

#### **Surroundings Info**

- Located in high growth El Paso suburb.
- Adjacent to Walgreens, Peter Piper Pizza & GECU.
- Cross access throughout development.
- 18,520 cars per day on Horizon Blvd.