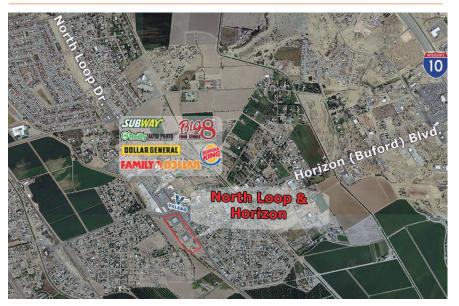

#### **Surroundings Info**

- Located in high growth El Paso suburb.
- Adjacent to Walgreens, Peter Piper Pizza & GECU.
- Cross access throughout development.
- 18,520 cars per day on Horizon Blvd.