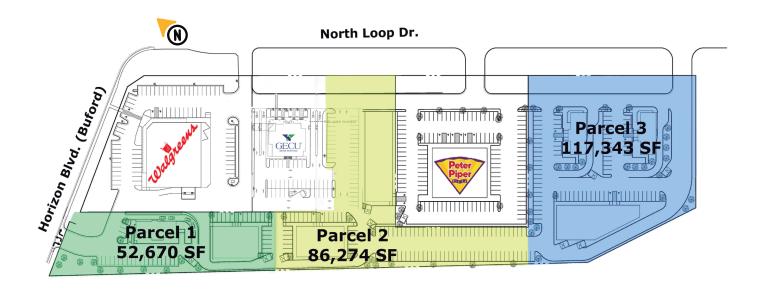

### **Available**

- Build-to-Suit, Ground Lease or Sale; up to 6.07 acres
- Priced at \$2,045,000
- Parcels 1-3 | 52,670 SF 256,287 SF
- \$9,990 \$29,970/Month

#### **Surroundings Info**

- Located in high growth El Paso suburb.
- Adjacent to Walgreens, Peter Piper Pizza & GECU.
- Cross access throughout development.
- 18,520 cars per day on Horizon Blvd.