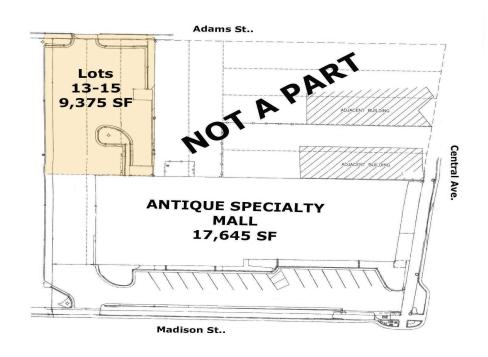

### **Available**

- Commercial space + Ground lease
- Lots 13-15 | 9,375 SF | \$1,245/Month
- Food Truck Parking Available