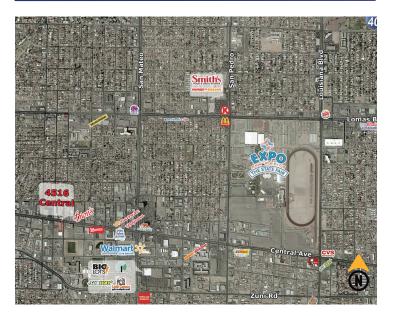

ile   | 5 mile   |
|---------------------|----------|----------|----------|
| Population          | 19,723   | 114,503  | 261,397  |
| Med. Income         | \$27,633 | \$35,520 | \$38,068 |
| Day Population      | 10,073   | 83,333   | 218,491  |

## Please contact us for leasing opportunities



### **Available**

- Commercial space + Ground lease
- Lots 13-15 | 9,375 SF | \$1,245/Month
- Food Truck Parking Available



#### **Surroundings Info**

- HUB Zone qualified location.
- Locally owned and managed.



#### **Contact**

- ♣ Brighton Pope
- **5**05.884.3578
- Brighton.Pope@PetersonProperties.net

#### PetersonProperties.net

- f/petersonpropertiesllc
- in /petersonpropertiesllc
- /peterson.properties



# 4516 Central SE

**Retail Center + Ground Lease** 







N

**Aerial Map**