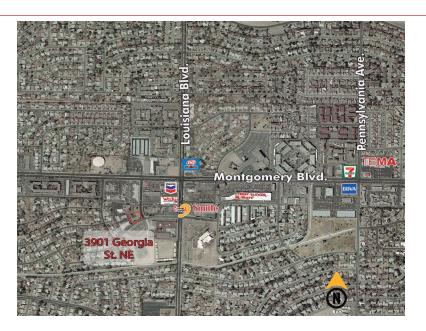

## Albuquerque, NM - Northeast Heights 3901 Georgia St. NE

| Population     | 17,138   | 120,651  | 313,836  |
|----------------|----------|----------|----------|
| Med. Income    | \$36,622 | \$41,770 | \$47,623 |
| Day Population | 5,628    | 93,549   | 212,330  |

#### **Surroundings Info**

- Popular office complex.
- Two exterior entrances.
- Plenty of on-site parking.
- Locally owned and managed.
- Close to many restaurant options.