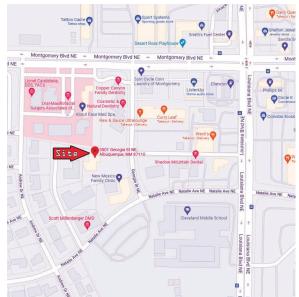

#### **Surroundings Info**

- Popular office complex.
- Two exterior entrances.
- Plenty of on-site parking.
- Locally owned and managed.
- Close to many restaurant options.