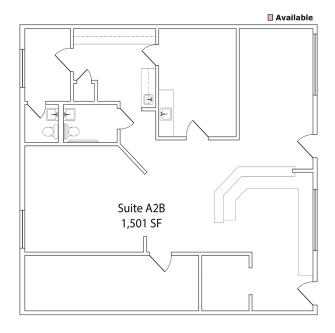

# Albuquerque, NM - Northeast Heights 3901 Georgia St. NE



| Population     | 17,138   | 120,651  | 313,836  |
|----------------|----------|----------|----------|
| Med. Income    | \$36,622 | \$41,770 | \$47,623 |
| Day Population | 5,628    | 93,549   | 212,330  |

### Please contact us for leasing opportunities



#### **Available**

- 100% occupied
- Single-story space with lots of windows



#### **Surroundings Info**

- Popular office complex.
- Two exterior entrances.
- Plenty of on-site parking.
- Locally owned and managed.
- Close to many restaurant options.



# Contact ♣ Vanessa Valadez ■ 505.884.3578

■ Vanessa@PetersonProperties.net

PetersonProperties.net

f/petersonpropertiesllc

in /petersonpropertiesllc

/peterson.properties



## 3901 Georgia NE

**Office Space** 







#### Please contact us for leasing opportunities