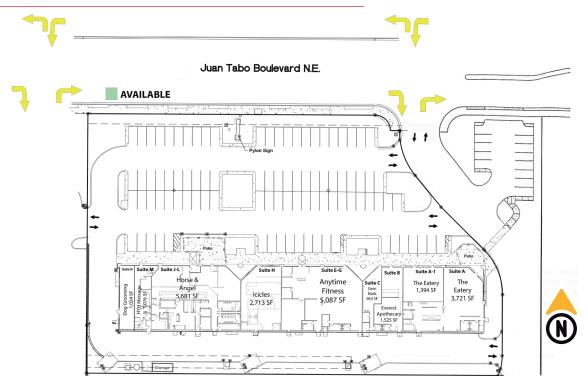

#### **Available**

100% occupied

#### **Surroundings Info**

- Adjacent to Walgreens & Smith's Supermarket.
- Hard to penetrate far northeast heights area.
- Successful, long term co-tenants.
- Locally owned and managed.