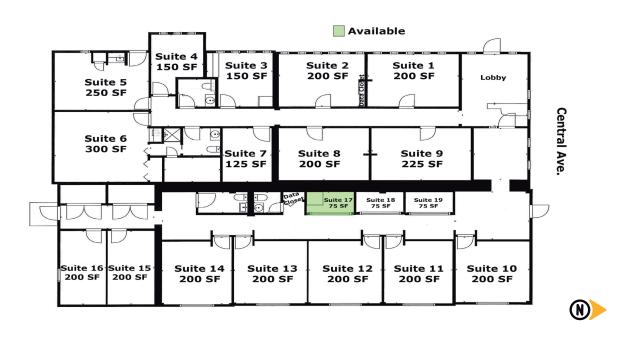

--------------|
| Population Med. Income Day Population | 12,327<br>\$35,393<br>35,565 | 98,038<br>\$34,510<br>110,677 | 248,046<br>\$39,299<br>204,126 | <ul> <li>High Visibility.</li> <li>Free WiFi + Secure Access.</li> <li>Convenient Access.</li> <li>Ample Parking.</li> </ul> |
| '                                     |                              |                               |                                | <ul> <li>Locally owned and managed.</li> </ul>                                                                               |



#### Contact

- ♣ Brighton Pope
- **5**05.884.3578
- Brighton.Pope@PetersonProperties.net

#### PetersonProperties.net

- f/petersonpropertiesllc
- in /petersonpropertiesllc
- /peterson.properties



# 1202-1204 Central Ave. SW

**Office Spaces** 





## Please contact us for leasing opportunities











**Contact us**