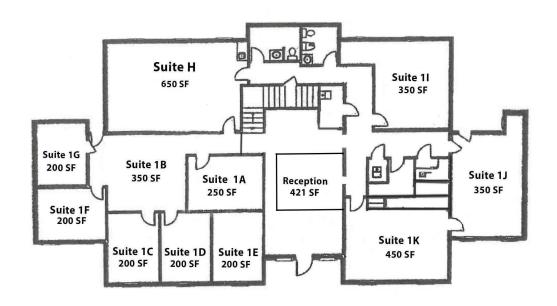

xecutive Office Space** 

# Albuquerque, NM- NE Heights 7920 Mountain Rd. NE



| Demographics   | 1 Mile   | 3 mile   | 5 mile   |
|----------------|----------|----------|----------|
| Population     | 11,712   | 99,264   | 239,064  |
| Med. Income    | \$38,248 | \$41,848 | \$47,520 |
| Day Population | 4,963    | 43,789   | 108,945  |

## Please contact us for leasing opportunities



#### **Available**

• 100% occupied



### **Surroundings Info**

- Convenient Northeast location.
- Free Wi-Fi.
- Home of many established professionals.
- Plenty of on-site parking
- Locally owned and managed.



#### Contact

- Vanessa Valadez
- **5**05.884.3578

#### PetersonProperties.net

- f/petersonpropertiesllc
- in /petersonpropertiesllc
- /peterson.properties





**Executive Office Space**