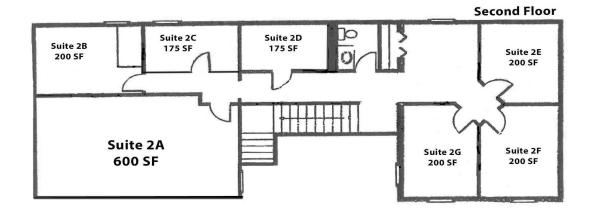

ve Office Space** 

# Albuquerque, NM- NE Heights 7920 Mountain Rd. NE



| Demographics   | 1 Mile   | 3 mile   | 5 mile   |
|----------------|----------|----------|----------|
| Population     | 11,712   | 99,264   | 239,064  |
| Med. Income    | \$38,248 | \$41,848 | \$47,520 |
| Day Population | 4,963    | 43,789   | 108,945  |

## Please contact us for leasing opportunities



#### **Available**

• 100% occupied



### **Surroundings Info**

- Convenient Northeast location.
- Free Wi-Fi.
- Home of many established professionals.
- Plenty of on-site parking
- Locally owned and managed.



#### Contact

- Vanessa Valadez
- **5**05.884.3578

#### PetersonProperties.net

- f/petersonpropertiesllc
- in /petersonpropertiesllc
- /peterson.properties





**Executive Office Space**