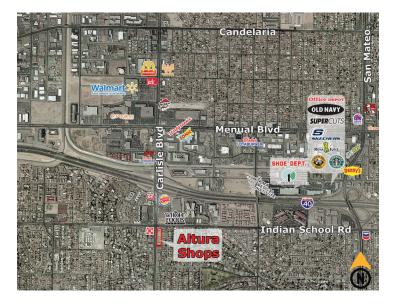

### **Surroundings Info**

- Across from new Whole Foods.
- Electronic reader board sign.
- Less than 1 mile south of I-40.
- 1 mile south of Wal-Mart.
- Locally owned and managed.