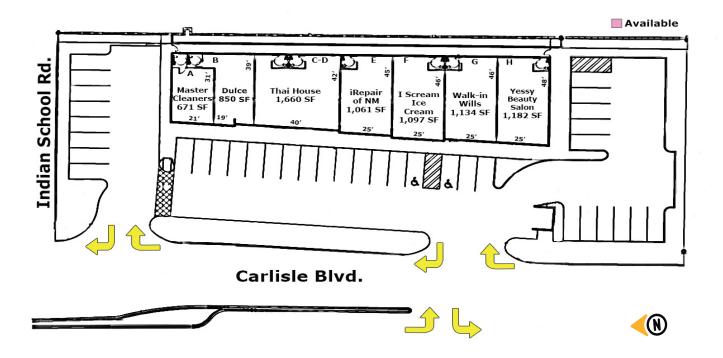

hopping Center** 

# Uptown Albuquerque 2000 Carlisle Blvd. NE



| Demographics   | 1 Mile   | 3 mile   | 5 mile   |
|----------------|----------|----------|----------|
| Population     | 12,445   | 118,562  | 275,713  |
| Med. Income    | \$50,851 | \$35,621 | \$39,026 |
| Day Population | 11,237   | 154,457  | 246,065  |

## Please contact us for leasing opportunities



### **Available**

• 100% occupied



### **Surroundings Info**

- Across from new Whole Foods.
- Electronic reader board sign.
- Less than 1 mile south of I-40.
- 1 mile south of Wal-Mart.
- Locally owned and managed.



### Contact

- Vanessa Valadez
- **5**05.884.3578

#### PetersonProperties.net

- f/petersonpropertiesllc
- in /petersonpropertiesllc
- /peterson.properties



## Altura Shops

**Shopping Center**