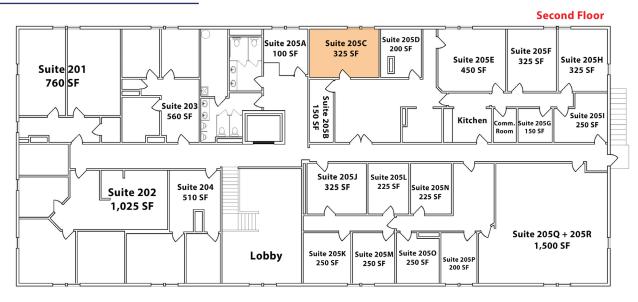

ation          | 13,364   | 140,998  | 319,333  |
| Med. Income         | \$43,826 | \$39,499 | \$41,743 |
| Day Population      | 15,902   | 106,814  | 251,027  |

## Please contact us for leasing opportunities

### Available

#### First Floor

- 100% ocupied
- Drive- thru Available | 919 SF | call for price

#### Second Floor

• Suite 205C | 325 SF | \$350/Month

## Surroundings Info

- Conveniently located off San Pedro.
- Elevator, monument sign & updated lobby.
- Locally owned and managed.
- Food Truck Parking Available



Contact ▲ Brighton Pope © 505.884.3578 ⊠ Brighton.Pope@PetersonProperties.net

PetersonProperties.net
/petersonpropertiesllc
/petersonpropertiesllc
/peterson.properties



# Autry Plaza

**Office, Executive Suites & Drive thru** 

## Floor Plan- 1<sup>st</sup>











Contact us