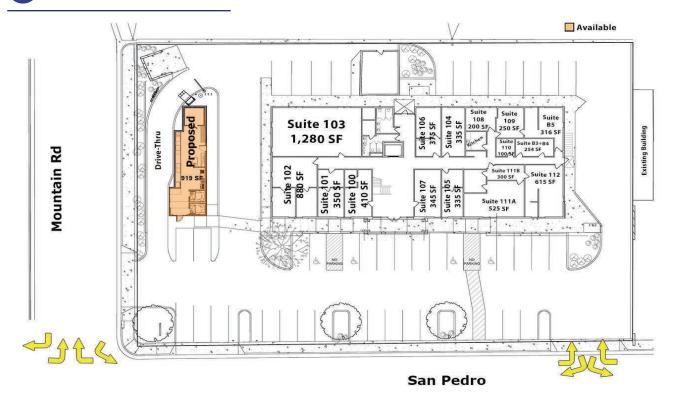

#### First Floor

- 100% ocupied
- Drive- thru Available | 919 SF | call for price

## Floor Plan- 1<sup>st</sup>

Contact us