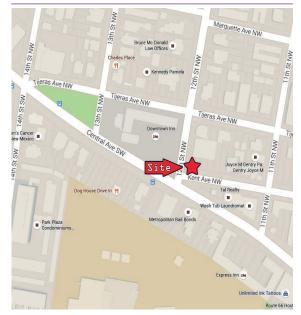

## Central & 12th

**Commercial Space** 

# Albuquerque, NM - Downtown 1121, 1123 & 1125 Kent Avenue NW

### Please contact us for leasing opportunities

| Demographics                          | 1 Mile                       | 3 mile                        | 5 mile                         | <b>1</b> Surroundings In                                                                                                                   |
|---------------------------------------|------------------------------|-------------------------------|--------------------------------|--------------------------------------------------------------------------------------------------------------------------------------------|
| Population Med. Income Day Population | 12,327<br>\$35,393<br>35,565 | 98,038<br>\$34,510<br>110,677 | 248,046<br>\$39,299<br>204,126 | <ul> <li>High Visibility.</li> <li>Free WiFi + Secure Access</li> <li>Locally owned and mana</li> <li>Food Truck Parking Availa</li> </ul> |