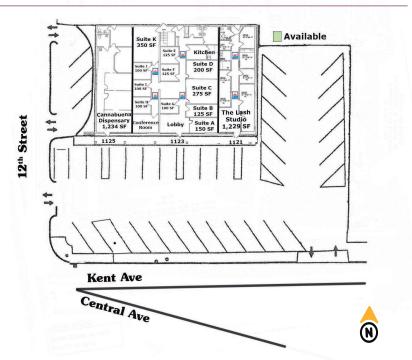

|
|---------------------------------------|------------------------------|-------------------------------|--------------------------------|--------------------------------------------------------------------------------------------------------------------------------------------|
| Population Med. Income Day Population | 12,327<br>\$35,393<br>35,565 | 98,038<br>\$34,510<br>110,677 | 248,046<br>\$39,299<br>204,126 | <ul> <li>High Visibility.</li> <li>Free WiFi + Secure Access</li> <li>Locally owned and mana</li> <li>Food Truck Parking Availa</li> </ul> |



#### Contact

- Vanessa Valadez
- **5**05.884.3578

#### PetersonProperties.net

- f/petersonpropertiesllc
- in /petersonpropertieslic
- /peterson.properties



## Central & 12th

**Commercial Space** 





**Available** 

• 100% occupied

### Please contact us for leasing opportunities











**Contact us**