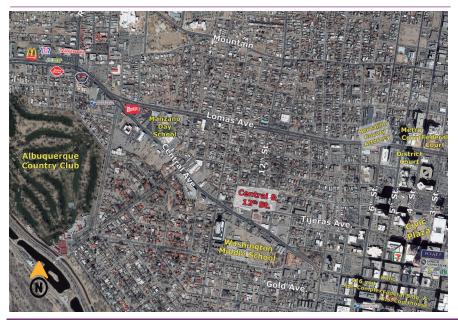

## Central & 12th

**Commercial Space** 

# Albuquerque, NM - Downtown 1121, 1123 & 1125 Kent Avenue NW

### Please contact us for leasing opportunities

| Demographics                          | 1 Mile                       | 3 mile                        | 5 mile                         | <b>1</b> Surroundings In                                                                                                                   |
|---------------------------------------|------------------------------|-------------------------------|--------------------------------|--------------------------------------------------------------------------------------------------------------------------------------------|
| Population Med. Income Day Population | 12,327<br>\$35,393<br>35,565 | 98,038<br>\$34,510<br>110,677 | 248,046<br>\$39,299<br>204,126 | <ul> <li>High Visibility.</li> <li>Free WiFi + Secure Access</li> <li>Locally owned and mana</li> <li>Food Truck Parking Availa</li> </ul> |