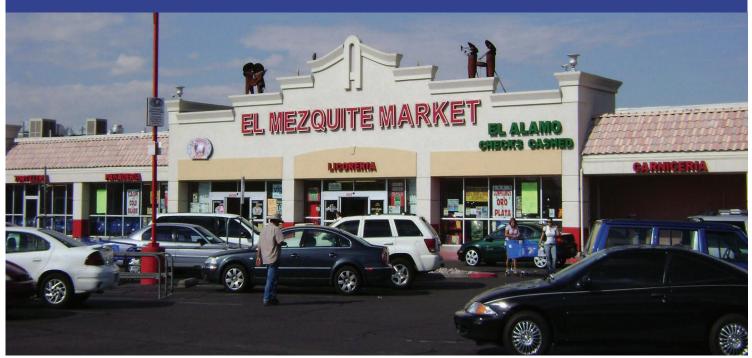

### **Surroundings Info**

- Anchored by El Mezquite Supermarket.
- Four marquee signs & electronic reader board sign.
- HUB Zone qualified location.
- Locally owned and managed.
- Uniformed, armed security officer.