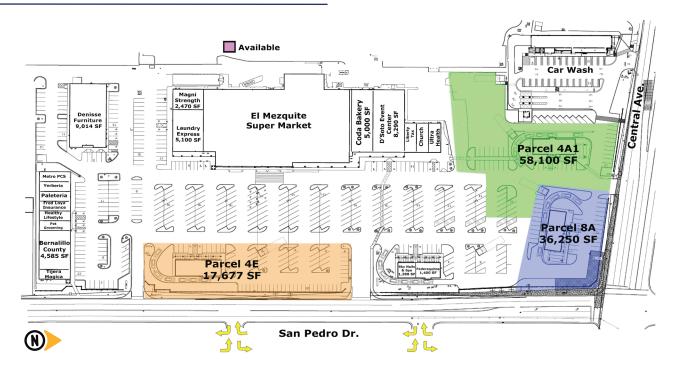

### **Available**

- 100% occupied
- 8A | 36,250 SF | \$12,245/Month
- 4A1 | 58,100 SF | \$15,595/Month
- 4E | 17,677 SF | \$5,895/Month
- Food Truck Parking Available