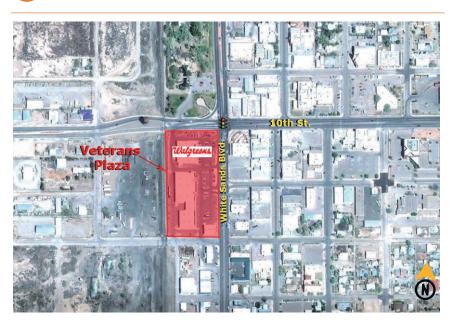

## Alamogordo, NM

805 N White Sands Blvd.

| Demographics | 1 Mile   | 3 mile   | 5 mile   |
|--------------|----------|----------|----------|
| Population   | 4,895    | 31,927   | 82,725   |
| Med. Income  | \$28,111 | \$42,920 | \$41,495 |

### **Surroundings Info**

- Anchored by Hibbet Sports, Petsense & Burkes Outlet.
- Commercial Zoning: Class "D"-Business District.
- Adjacent to Free-Standing Walgreens.
- 19,323 cars per day on White Sands Blvd.