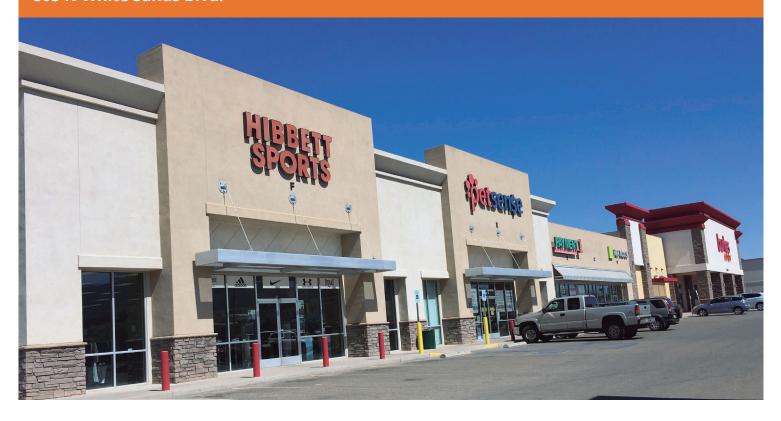

### **Surroundings Info**

- Anchored by Hibbet Sports, Petsense & Burkes Outlet.
- Commercial Zoning: Class "D"-Business District.
- Adjacent to Free-Standing Walgreens.
- 19,323 cars per day on White Sands Blvd.