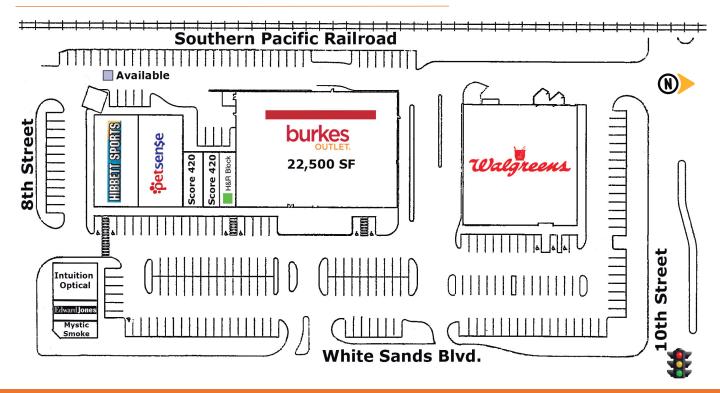

### **Available**

- Retail or Restaurant Space
- 100% occupied

### **Surroundings Info**

- Anchored by Hibbet Sports, Petsense & Burkes Outlet.
- Commercial Zoning: Class "D"-Business District.
- Adjacent to Free-Standing Walgreens.
- 19,323 cars per day on White Sands Blvd.