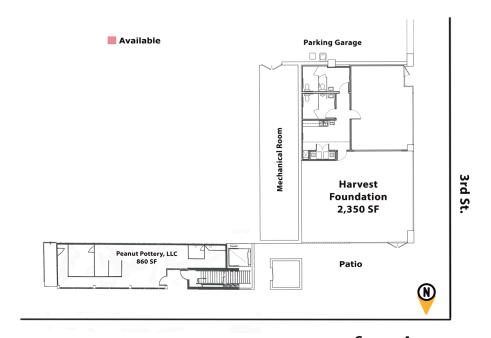

### **Available**

• 100% occupied

| <b>Demographics</b> | 1 Mile   | 3 mile   | 5 mile   |
|---------------------|----------|----------|----------|
| Population          | 14,201   | 94,321   | 246,137  |
| Med. Income         | \$29,556 | \$36,044 | \$39,102 |
| Day Population      | 51,489   | 122,790  | 216,162  |