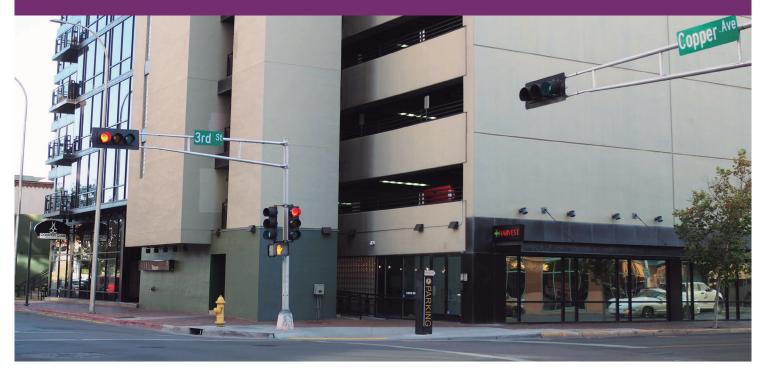

# 3<sup>rd</sup> & Copper

**Retail, Restaurant or Office Space** 

# Albuquerque, NM - Downtown 220 Copper Ave. NW

- Excellent frontage along Copper Ave. & 3<sup>rd</sup> Street.
- Downtown location next door to the Andaluz Hotel and across the street from First Plaza Galleria.
- Locally owned & managed.