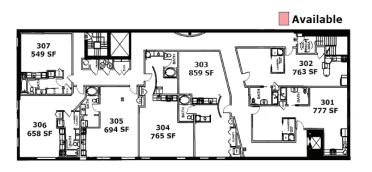

# The Crossroads

**Retail, Restaurant, Office & Executive Suites** 

Floor Plan- 2<sup>nd</sup>

4th Street