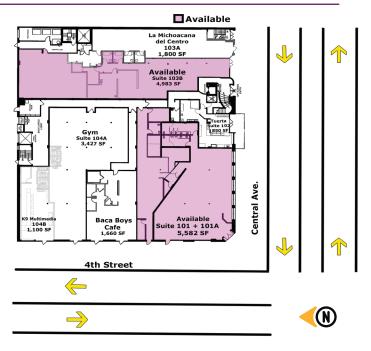

#### **Available**

Retail & Restaurant on 1st floor

- Suite 101 | 5,582 SF | \$12,980/Month includes liquor license
- Suite 103B | 4,983 SF | \$3,780/Month

Executive suites + Office on 2<sup>nd</sup> floor