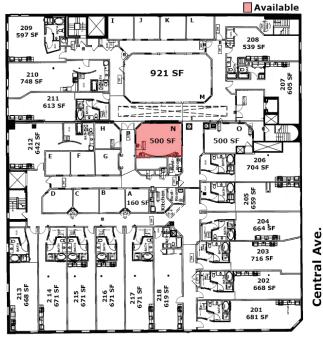

Suite N | 500 SF | \$335/Month

# The Crossroads

**Retail, Restaurant, Office & Executive Suites** 

Floor Plan- 2<sup>nd</sup>

4th Street