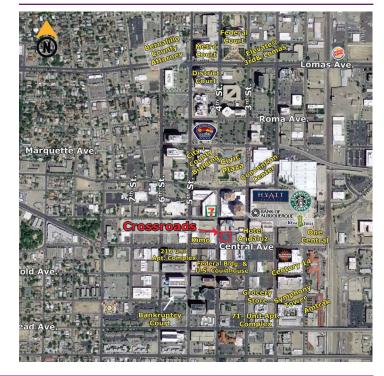

## The Crossroads

**Retail, Restaurant, Office & Executive Suites** 

| <b>Demographics</b> | 1 Mile   | 3 mile   | 5 mile   |
|---------------------|----------|----------|----------|
| Population          | 18,127   | 102,821  | 257,858  |
| Med. Income         | \$35,290 | \$37,989 | \$41,744 |
| Day Population      | 43,832   | 120,390  | 207,279  |

## **Surroundings Info**

- Close to Convention Center, major hotels, night spots, restaurants and courthouses.
- Fiber optics available throughout the building for high speed internet + Free WiFi.
- ABQ Health Partners has moved its administrative offices Downtown.
- Parking lot at 7<sup>th</sup> Street.
- Locally owned and managed.