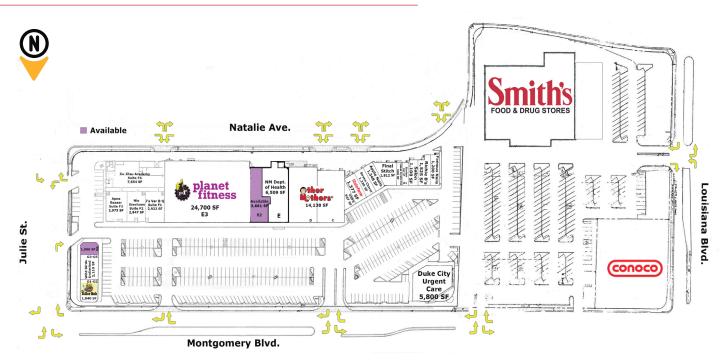

#### **Available**

- Commercial Space
- Suite G6 | 1,000 SF | \$2,985/Month
  Available in 30 days
- Suite E2 | 3,661 SF | \$5,990/Month Available 6/1/2024

## **Surroundings Info**

- Anchored by Smith's, Other Mothers & Planet Fitness.
- 2 Marquee signs + electronic reader board.
- 37,700 cars a day on Montgomery Blvd.
- Locally owned and managed.
- Excellent visibility and access.