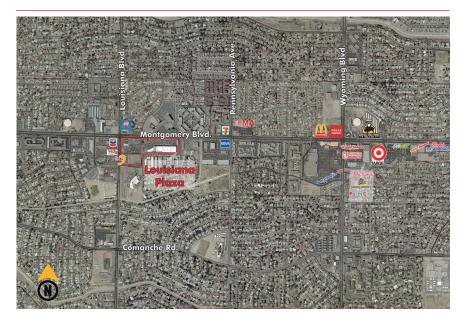

## **Surroundings Info**

- Anchored by Smith's, Other Mothers & Planet Fitness.
- 2 Marquee signs + electronic reader board.
- 37,700 cars a day on Montgomery Blvd.
- Locally owned and managed.
- Excellent visibility and access.