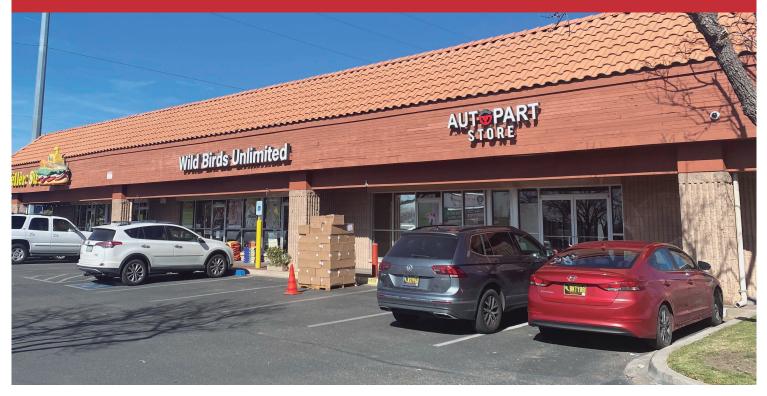

## **Surroundings Info**

- Anchored by Smith's, Other Mothers & Planet Fitness.
- 2 Marquee signs + electronic reader board.
- 37,700 cars a day on Montgomery Blvd.
- Locally owned and managed.
- Excellent visibility and access.