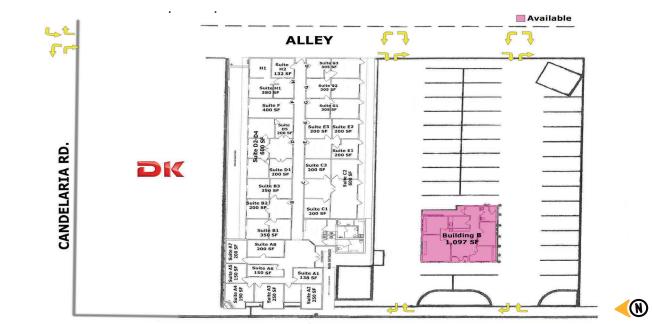

#### Available

- Office, Service + Retail Spaces
- Building B | 1,097 SF | \$1,980/Month

#### 💓 Site Plan

CARLISLE BLVD.