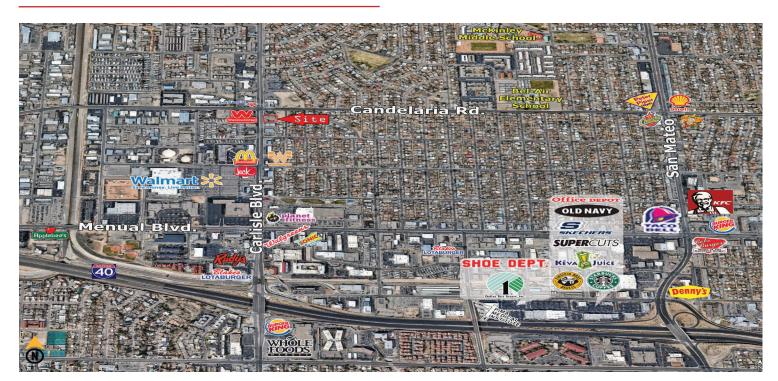

## Albuquerque's Northeast Heights 2920 Carlisle Blvd. NE

| <b>Demographics</b> | 1 Mile   | 3 mile   | 5 mile   |
|---------------------|----------|----------|----------|
| Population          | 13,424   | 103,755  | 286,306  |
| Med. Income         | \$55,502 | \$60,636 | \$63,095 |
| Day Population      | 13,552   | 135,785  | 263,782  |