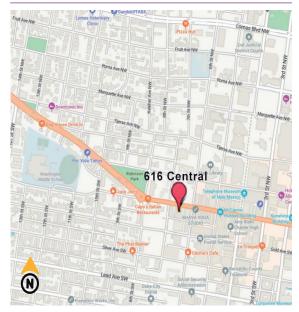

4,720/Mo Available 1/1/25



Huge Surrounding Population







### Please contact us for leasing opportunities

| <b>Demographics</b> | 1 Mile   | 3 mile   | 5 mile   |
|---------------------|----------|----------|----------|
| Population          | 14,049   | 96,593   | 249,517  |
| Med. Income         | \$30,407 | \$34,357 | \$37,683 |
| Day Population      | 34,957   | 104,545  | 196,322  |



- Near City Hall & Courthouse District.
- Free Surface Parking included.
- Locally owned and managed.



#### Contact

- Vanessa Valadez
- **5**05.884.3578
- Vanessa@PetersonProperties.net

#### PetersonProperties.net

- f/petersonpropertiesllc
- in /petersonpropertiesllc
- /peterson.properties



# 616 Central SW

**Commercial Space** 





### Please contact us for leasing opportunities











**Contact us**