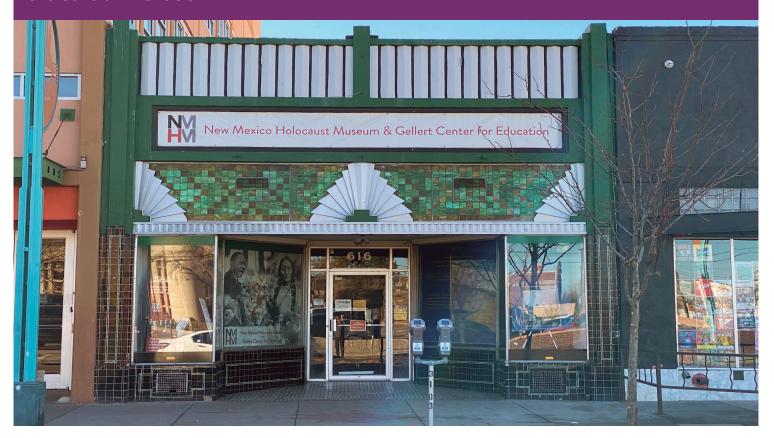

## 616 Central SW

**Commercial Space** 

## Albuquerque, NM - Downtown 616 Central Avenue SW

**Available** 

• 5,060 SF | \$4,720/Mo Available 1/1/25

Huge Surrounding Population

- Near City Hall & Courthouse District.
- Free Surface Parking included.
- Locally owned and managed.