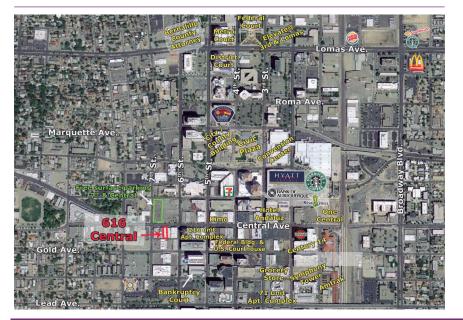

## 616 Central SW

**Commercial Space** 

## Albuquerque, NM - Downtown 616 Central Avenue SW

**Available** 

• 5,060 SF | \$4,720/Mo Available 1/1/25

Huge Surrounding Population

- Near City Hall & Courthouse District.
- Free Surface Parking included.
- Locally owned and managed.