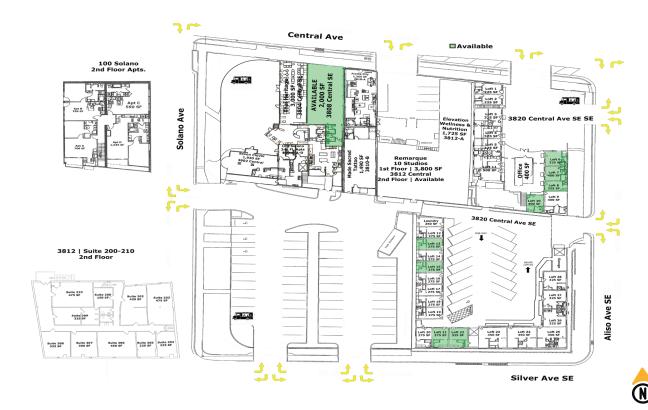

#### **Available**

- 3808 Central | 2,000 SF | \$1,590/Month
- Office Space | 100% occupied
- Apartments | 275 SF 400 SF
  \$580 \$815/Month
- Food Truck Parking Agreements