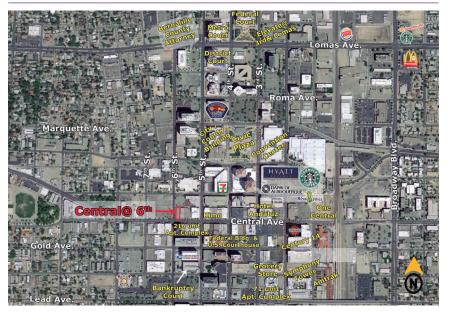

## Central@ 6th

**Shops & Restaurants** 

### Albuquerque, NM - Downtown

521 Central Avenue NW

- Near City Hall & Courthouse District.
- ABQ Health Partners has moved its administrative offices Downtown.
- Locally owned and managed.