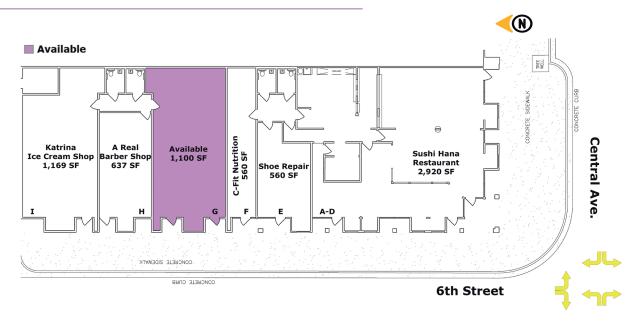

#### **Available**

Suite G | 1,100 SF \$1,690/Month

Huge Surrounding Population