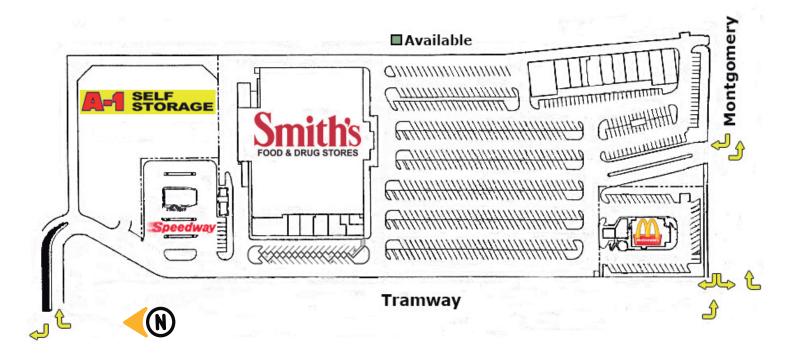

#### **Available**

- Retail & Restaurant spaces
- 100% occupied
- Food Truck Parking Available

#### **Surroundings Info**

- Anchored by Smith's Supermarket, McDonald's & Speedway.
- Just south of High Desert, Albuquerque's most affluent community.
- 26,600 cars per day on Tramway Blvd.
- Locally owned and managed.