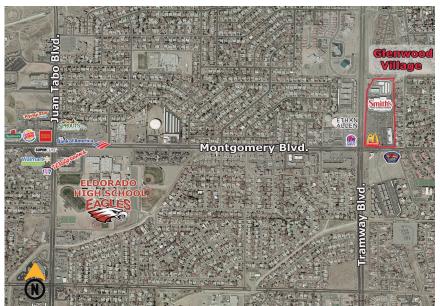

#### **Surroundings Info**

- Anchored by Smith's Supermarket, McDonald's & Speedway.
- Just south of High Desert, Albuquerque's most affluent community.
- 26,600 cars per day on Tramway Blvd.
- Locally owned and managed.