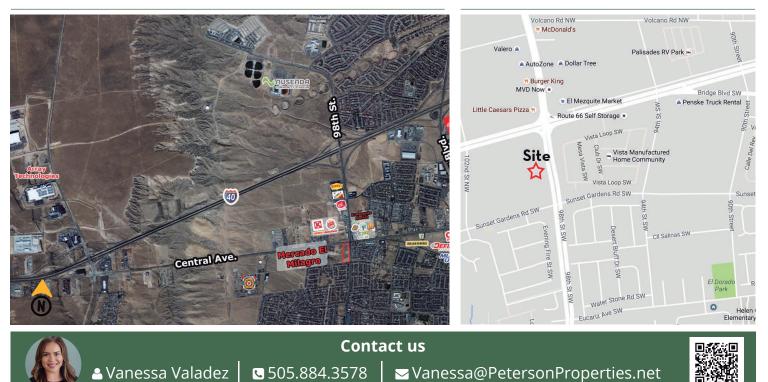

## **1** Surroundings Info

- Underserved Area.
- Going home side.
- Excellent access and exposure.
- 28,800 cars per day on 98<sup>th</sup> street.
- Locally owned and managed.

#### Contact ▲ Vanessa Valadez So5.884.3578 Source Vanessa@PetersonProperties.net

PetersonProperties.net
 /petersonpropertiesllc
 /petersonpropertiesllc
 /peterson.properties