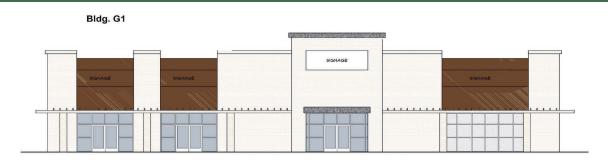

## Southwest corner of Central Avenue & 98th Street NW

Bldg. G2

| Demographics | 1 Mile   | 3 mile   | 5 mile   |
|--------------|----------|----------|----------|
| Population   | 13,996   | 90,204   | 159,228  |
| Med. Income  | \$45,129 | \$47,208 | \$45,013 |

## Available

- Bldg G1; Suite C | 1,200 SF \$4,175/Month| Available 12/1/24
- Bldg. G2 |Suite A-D | 1,024 SF 1,394 SF \$3,475 - \$4,150/Month | 12/1/24
- Ground Lease Pads
  36,500 SF 105,000 SF
  \$13,495 \$43,745/Month