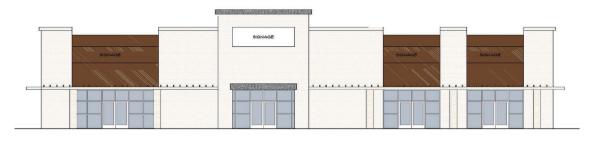

## Southwest corner of Central Avenue & 98th Street NW

Bldg. G2

| Demographics | 1 Mile   | 3 mile   | 5 mile   |
|--------------|----------|----------|----------|
| Population   | 13,996   | 90,204   | 159,228  |
| Med. Income  | \$45,129 | \$47,208 | \$45,013 |

## Available

- Bldg G1; Suite C | 1,200 SF \$4,175/Month| Available 12/1/24
- Bldg. G2 |Suite A-D | 1,024 SF 1,394 SF \$3,475 - \$4,150/Month | 12/1/24
- Ground Lease Pads
  36,500 SF 105,000 SF
  \$13,495 \$43,745/Month