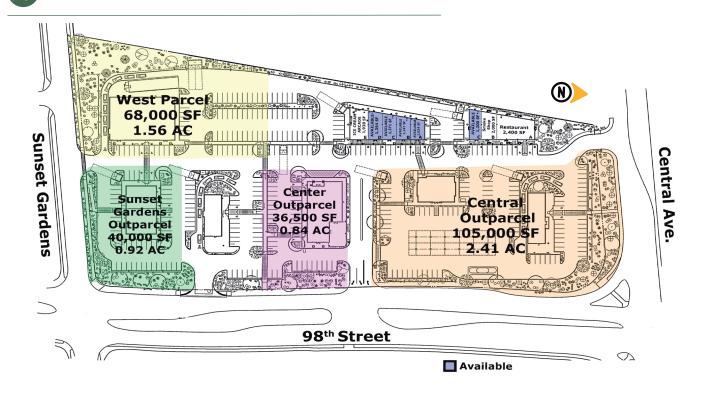

## Available

- Bldg G1; Suite C | 1,200 SF \$4,175/Month| Available 12/1/24
- Bldg. G2 |Suite A-D | 1,024 SF 1,394 SF \$3,475 - \$4,150/Month | 12/1/24
- Ground Lease Pads
  36,500 SF 105,000 SF
  \$13,495 \$43,745/Month