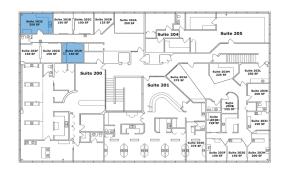

#### **Available**

### 10401 Montgomery Parkway

- Suite 2E | 135 SF \$175/Month
- Food Truck Parking

### 10409 Montgomery Parkway

- Suite 202E | 250 SF \$450/Month
- Suite 202H | 150 SF \$290/Month