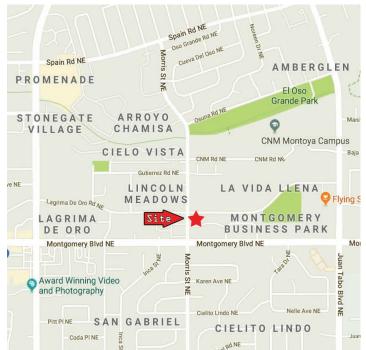

arkway

- Suite 2E | 135 SF \$175/Month
- Food Truck Parking

### 10409 Montgomery Parkway

- Suite 202E | 250 SF \$450/Month
- Suite 202H | 150 SF \$290/Month

## **a**

### **Surroundings Info**

- In a well established area.
- Great street appearance with prominent signs.
- Several restaurants and pubs nearby.
- Secured building entry & exit.
- Locally owned and managed.
- Long term, successful cotenants.



#### Contact

- Vanessa Valadez
- **5**05.884.3578
- Vanessa@PetersonProperties.net

#### PetersonProperties.net

- f/petersonpropertiesllc
- in /petersonpropertiesllc
- /peterson.properties



# Montgomery Parkway

Office, Medical & Executive Suites

# **10401 Montgomery**





# **10409 Montgomery**





# **Aerial Map**



### 10401 & 10409 Montgomery Parkway NE, Albuquerque NM