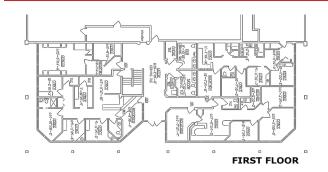

ontact us for leasing opportunities



#### **Available**

### 10401 Montgomery Parkway

- Suite 2E | 135 SF \$175/Month
- Food Truck Parking

### 10409 Montgomery Parkway

- Suite 202E | 250 SF \$450/Month
- Suite 202H | 150 SF \$290/Month

## **a**

### **Surroundings Info**

- In a well established area.
- Great street appearance with prominent signs.
- Several restaurants and pubs nearby.
- Secured building entry & exit.
- Locally owned and managed.
- Long term, successful cotenants.



#### Contact

- Vanessa Valadez
- **5**05.884.3578
- Vanessa@PetersonProperties.net

#### PetersonProperties.net

- f/petersonpropertiesllc
- in /petersonpropertiesllc
- /peterson.properties



# Montgomery Parkway

Office, Medical & Executive Suites

# **10401 Montgomery**





# **10409 Montgomery**





# **Aerial Map**



### 10401 & 10409 Montgomery Parkway NE, Albuquerque NM