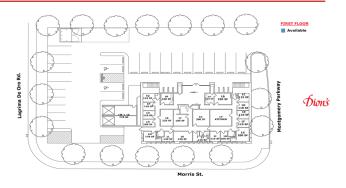

### 10409 Montgomery Parkway

- Suite 202E | 250 SF \$450/Month
- Suite 202H | 150 SF \$290/Month