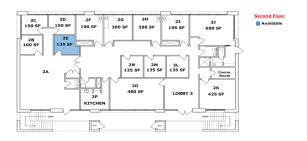

### 10401 Montgomery Parkway

- Suite 2E | 135 SF \$175/Month
- Food Truck Parking