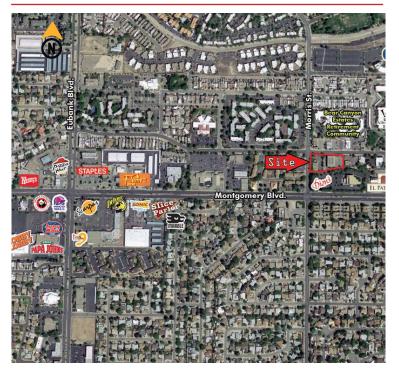

opportunities



#### **Available**

### 10401 Montgomery Parkway

- Suite 2E | 135 SF \$175/Month
- Food Truck Parking

### 10409 Montgomery Parkway

- Suite 202E | 250 SF \$450/Month
- Suite 202H | 150 SF \$290/Month

## **a**

### **Surroundings Info**

- In a well established area.
- Great street appearance with prominent signs.
- Several restaurants and pubs nearby.
- Secured building entry & exit.
- Locally owned and managed.
- Long term, successful cotenants.



#### Contact

- Vanessa Valadez
- **5**05.884.3578
- Vanessa@PetersonProperties.net

#### PetersonProperties.net

- f/petersonpropertiesllc
- in /petersonpropertiesllc
- /peterson.properties



# Montgomery Parkway

Office, Medical & Executive Suites

# **10401 Montgomery**





# **10409 Montgomery**





# **Aerial Map**



### 10401 & 10409 Montgomery Parkway NE, Albuquerque NM