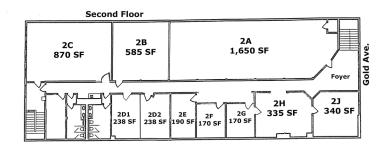

corner of Gold Ave. & 6<sup>th</sup> Street

### Albuquerque, NM - Downtown

600 Central Avenue SW & 609 Gold Avenue SW













### Please contact us for leasing opportunities



**Available** 

#### 600 Central SW

Suite 115, 117A+B 1,082 SF | \$1,375/Mo

#### 609 Gold SW

• 100% ocupied

### a

### **Surroundings Info**

- Free surface parking included.
- Full kitchen at 609 Gold + Free WiFi.
- Grocery Store at Silver Ave & 3rd.
- Anchored by Boese Bros. Brewing.
- Locally owned and managed.



#### **Contact**

- Brighton Pope
- **5**05.884.3578
- Brighton.Pope@PetersonProperties.net

#### PetersonProperties.net

- f/petersonpropertiesllc
- in /petersonpropertiesllc
- /peterson.properties



# Quickel Complex

### **Commercial Spaces**

## **600 Central SW**



### 609 Gold SW





## **Aerial Map**