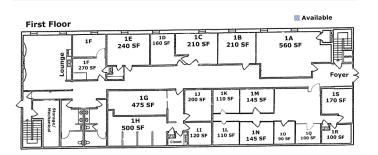

st corner of Gold Ave. & 6<sup>th</sup> Street

### Albuquerque, NM - Downtown

600 Central Avenue SW & 609 Gold Avenue SW













### Please contact us for leasing opportunities



**Available** 

#### 600 Central SW

Suite 115, 117A+B 1,082 SF | \$1,375/Mo

#### 609 Gold SW

• 100% ocupied

### a

### **Surroundings Info**

- Free surface parking included.
- Full kitchen at 609 Gold + Free WiFi.
- Grocery Store at Silver Ave & 3rd.
- Anchored by Boese Bros. Brewing.
- Locally owned and managed.



#### **Contact**

- Brighton Pope
- **5**05.884.3578
- Brighton.Pope@PetersonProperties.net

#### PetersonProperties.net

- f/petersonpropertiesllc
- in /petersonpropertiesllc
- /peterson.properties



# Quickel Complex

### **Commercial Spaces**

## **600 Central SW**



### 609 Gold SW





## **Aerial Map**