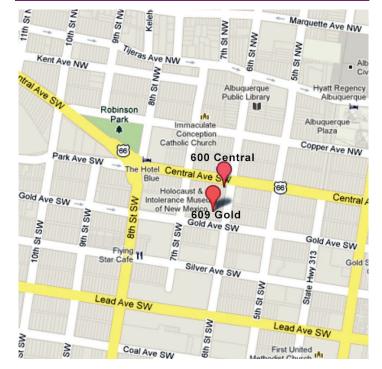

# **Quickel Complex**

Retail, Office & Restaurant Spaces at the Southwest corner of Central Ave. & 6<sup>th</sup> Street as well as the Northwest corner of Gold Ave. & 6<sup>th</sup> Street

### Albuquerque, NM - Downtown

600 Central Avenue SW & 609 Gold Avenue SW

## **600 Central SW**

### 609 Gold SW