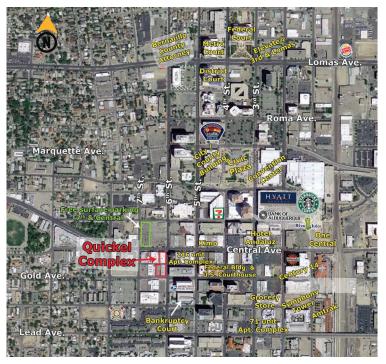

## **Aerial Map**

# **Quickel Complex**

Retail, Office & Restaurant Spaces at the Southwest corner of Central Ave. & 6<sup>th</sup> Street as well as the Northwest corner of Gold Ave. & 6<sup>th</sup> Street

### Albuquerque, NM - Downtown

600 Central Avenue SW & 609 Gold Avenue SW