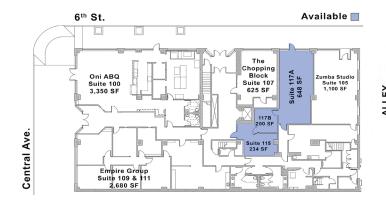

#### 600 Central SW

Suite 115, 117A+B 1,082 SF | \$1,375/Mo

## **600 Central SW**