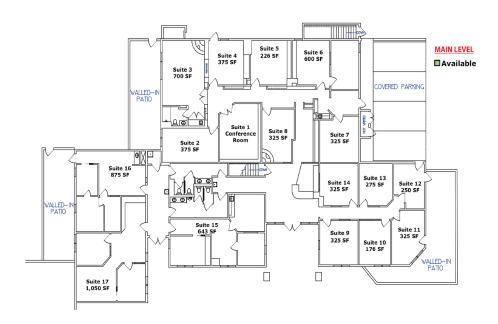

#### **Available**

- Executive Office Space
- Suite 19 | 325 SF | \$290/Month
- Food Truck Parking Available