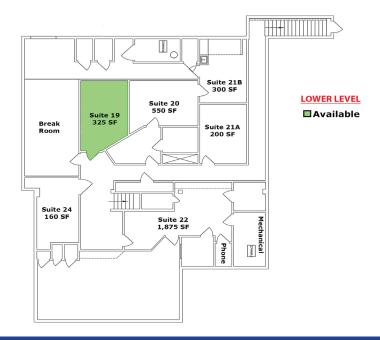

#### **Available**

- Executive Office Space
- Suite 19 | 325 SF | \$290/Month
- Food Truck Parking Available

# **Lower Level - Floor Plan**