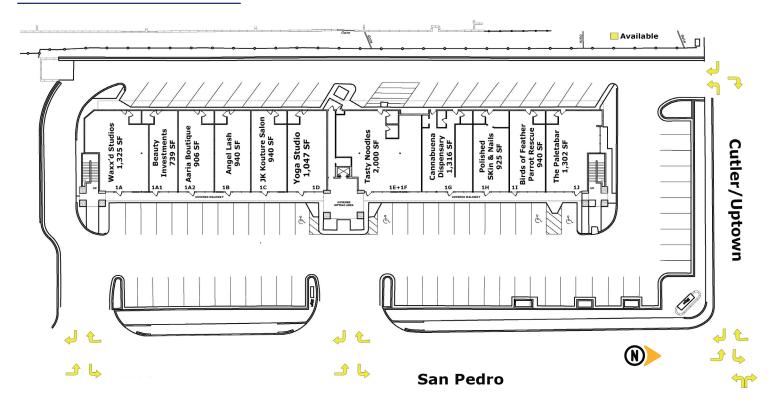

#### **Available**

- Retail, Office & Executive Suites
- Suite 2F:4 | 100 SF | \$195/Month
- Suite 2F:5 | 100 SF | \$195/Month
- Suite 2J:4 | 100 SF | \$195/Month