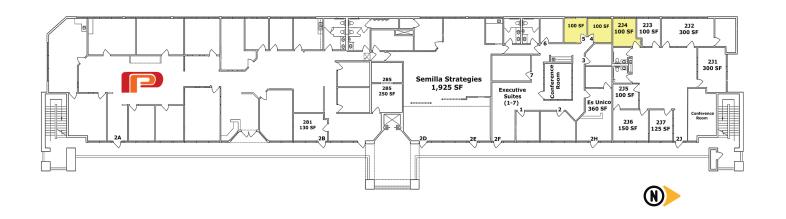

#### **Available**

- Retail, Office & Executive Suites
- Suite 2F:4 | 100 SF | \$195/Month
- Suite 2F:5 | 100 SF | \$195/Month
- Suite 2J:4 | 100 SF | \$195/Month

### **Second Floor - Site Plan**