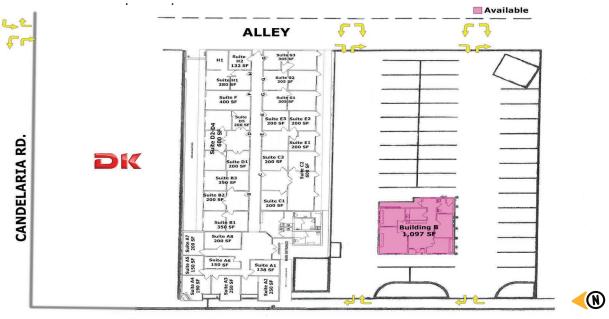

#### **Available**

- Office, Service + Retail Spaces
- Building B | 1,097 SF | \$1,975/Month