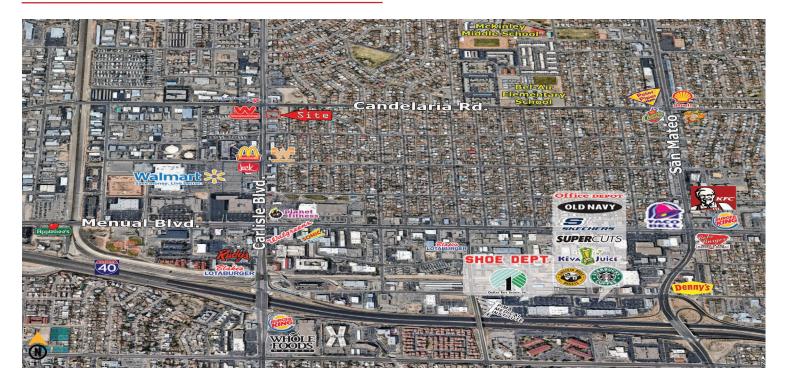

# Albuquerque's Northeast Heights 2920 Carlisle Blvd. NE

| <b>Demographics</b> | 1 Mile   | 3 mile   | 5 mile   |
|---------------------|----------|----------|----------|
| Population          | 13,424   | 103,755  | 286,306  |
| Med. Income         | \$55,502 | \$60,636 | \$63,095 |
| Day Population      | 13,552   | 135,785  | 263,782  |