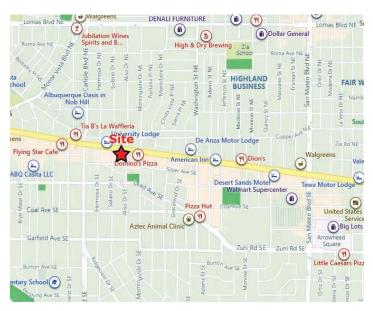

## Surroundings Info

- Excellent Nob Hill location.
- Plenty of Parking.
- Prominent visibility from Central Ave.
- Many restaurants nearby.
- Locally owned and managed.

Contact ▲ Brighton Pope © 505.884.3578 ⊠ Brighton.Pope@PetersonProperties.net