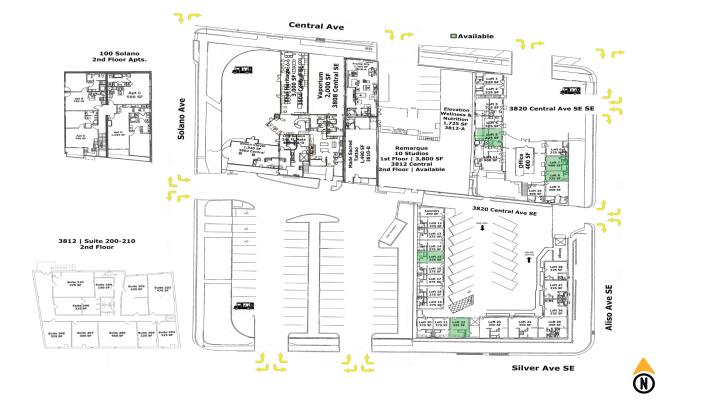

### Available

- Retail Space | 100% occupied
- Office Space | 100% occupied
- Apartments | 275 SF 400 SF \$575 - \$810/Month
- Food Truck Parking Agreements