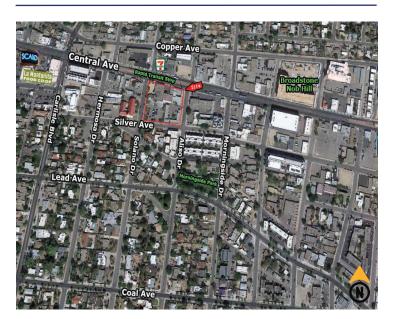

## Surroundings Info

- Excellent Nob Hill location.
- Plenty of Parking.
- Prominent visibility from Central Ave.
- Many restaurants nearby.
- Locally owned and managed.

Contact ▲ Brighton Pope © 505.884.3578 ⊠ Brighton.Pope@PetersonProperties.net