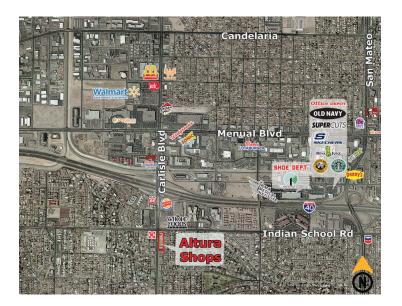

### **Surroundings Info**

- Across from new Whole Foods.
- Electronic reader board sign.
- Less than 1 mile south of I-40.
- 1 mile south of Wal-Mart.
- Locally owned and managed.