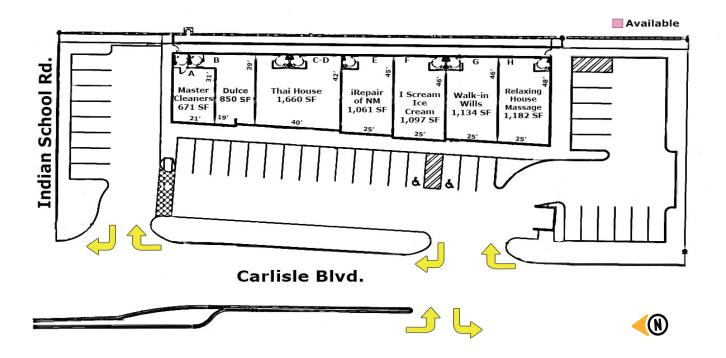

lbuquerque 2000 Carlisle Blvd. NE



| Demographics   | 1 Mile   | 3 mile   | 5 mile   |
|----------------|----------|----------|----------|
| Population     | 12,445   | 118,562  | 275,713  |
| Med. Income    | \$50,851 | \$35,621 | \$39,026 |
| Day Population | 11,237   | 154,457  | 246,065  |

## Please contact us for leasing opportunities



### **Available**

- Retail or Restaurant Space
- •100% occupied



### **Surroundings Info**

- Across from new Whole Foods.
- Electronic reader board sign.
- Less than 1 mile south of I-40.
- 1 mile south of Wal-Mart.
- Locally owned and managed.



### Contact

- Vanessa Valadez
- **5**05.884.3578

### PetersonProperties.net

- f/petersonpropertiesllc
- in /petersonpropertiesllc
- /peterson.properties



## Altura Shops

**Shopping Center**