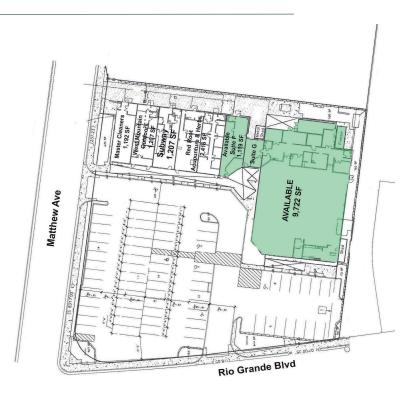

## Available

- Commercial Space
- Suite F | 1,119 SF | \$1,995/Month
- Suite G + Anchor (Divisible)
  9,722 SF | \$12,500/Month