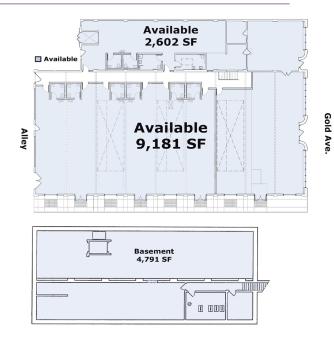

#### **Available**

- 2,602 SF | \$3,000/Mo
- 13,972 SF | \$12,000/Mo

Huge Surrounding Population