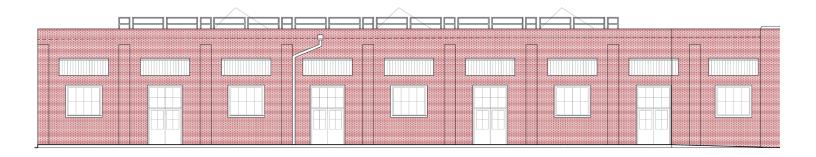

## 615 Gold SW

**Commercial Space** 

## Albuquerque, NM - Downtown 615 Gold Avenue SW

#### **Available**

- 2,602 SF | \$3,000/Mo
- 13,972 SF | \$12,000/Mo

Huge Surrounding Population