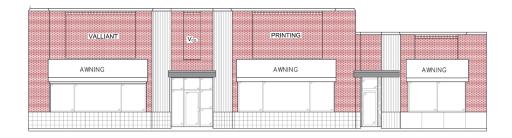

#### **Available**

- 2,602 SF | \$3,000/Mo
- 13,972 SF | \$12,000/Mo

Huge Surrounding Population

- Near City Hall & Courthouse District.
- Free Surface Parking included.
- Locally owned and managed.
- A.R.T stop across the street.