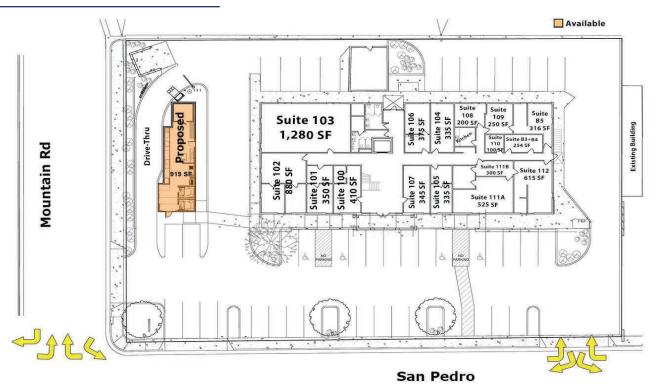

#### Available

#### First Floor

- 100% occupied
- Drive- thru Available | 919 SF | call for price