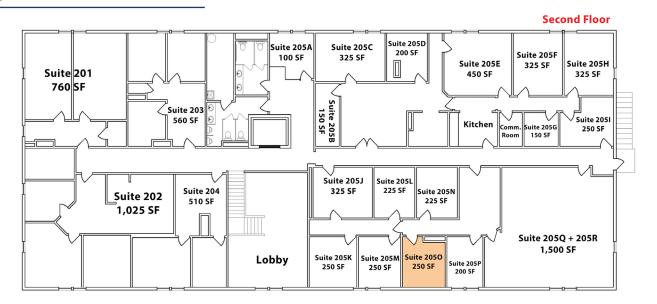

#### Second Floor

• Suite 2050 | 250 SF | \$340/Month

### Floor Plan- 2<sup>nd</sup>