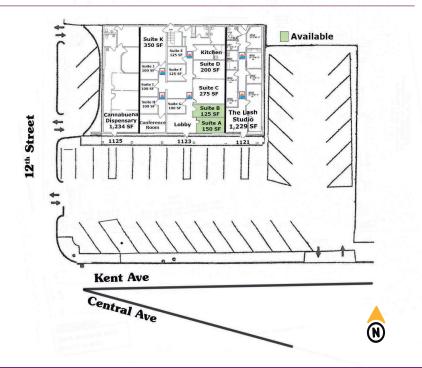

## Site Plan

### **Available**

- Suite 1123A | 150 SF | \$330/Mo
- Suite 1123B | 125 SF | \$275/Mo