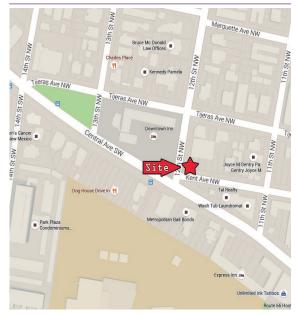

------------------------------------------------------------------------------------------|
| Population Med. Income Day Population | 12,327<br>\$35,393<br>35,565 | 98,038<br>\$34,510<br>110,677 | 248,046<br>\$39,299<br>204,126 | <ul> <li>High Visibility.</li> <li>Free WiFi + Secure Access.</li> <li>Locally owned and managed.</li> <li>Food Truck Parking Available.</li> </ul> |



#### Contact

- ♣ Brighton Pope
- **5**05.884.3578
- Brighton.Pope@PetersonProperties.net

#### PetersonProperties.net

- f/petersonpropertiesllc
- in /petersonpropertiesllc
- /peterson.properties



## Central & 12th

**Commercial Space** 

## Site Plan



### **Available**

- Suite 1123A | 150 SF | \$330/Mo
- Suite 1123B | 125 SF | \$275/Mo

## Please contact us for leasing opportunities



**Aerial Map** 









**Contact us**